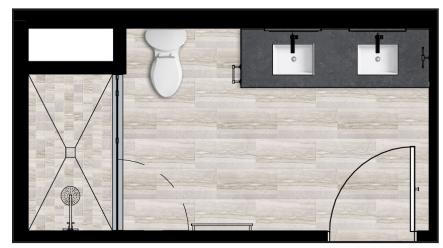

# **BATHROOMS**

## PRIMARY BATHROOM

#### FLOOR TILE & SHOWER TILE Matte, Porcelain Tile

12" x 24" & 2" x 2" Mosaic

Manufacturer: Kohler Finish: Matte Black Size: 24"