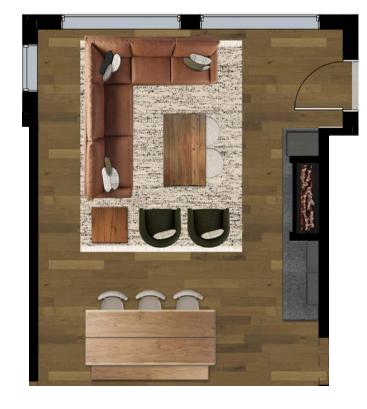

# **LIVING ROOM**

## FIREPLACE SURROUND WOOD VENEER

Material: Walnut Plain-Sawn Finish: Matte Stain

### WOOD FLOORING

Material: Engineered European White Oak Finish: Brushed & Stained; Matte Lacquer