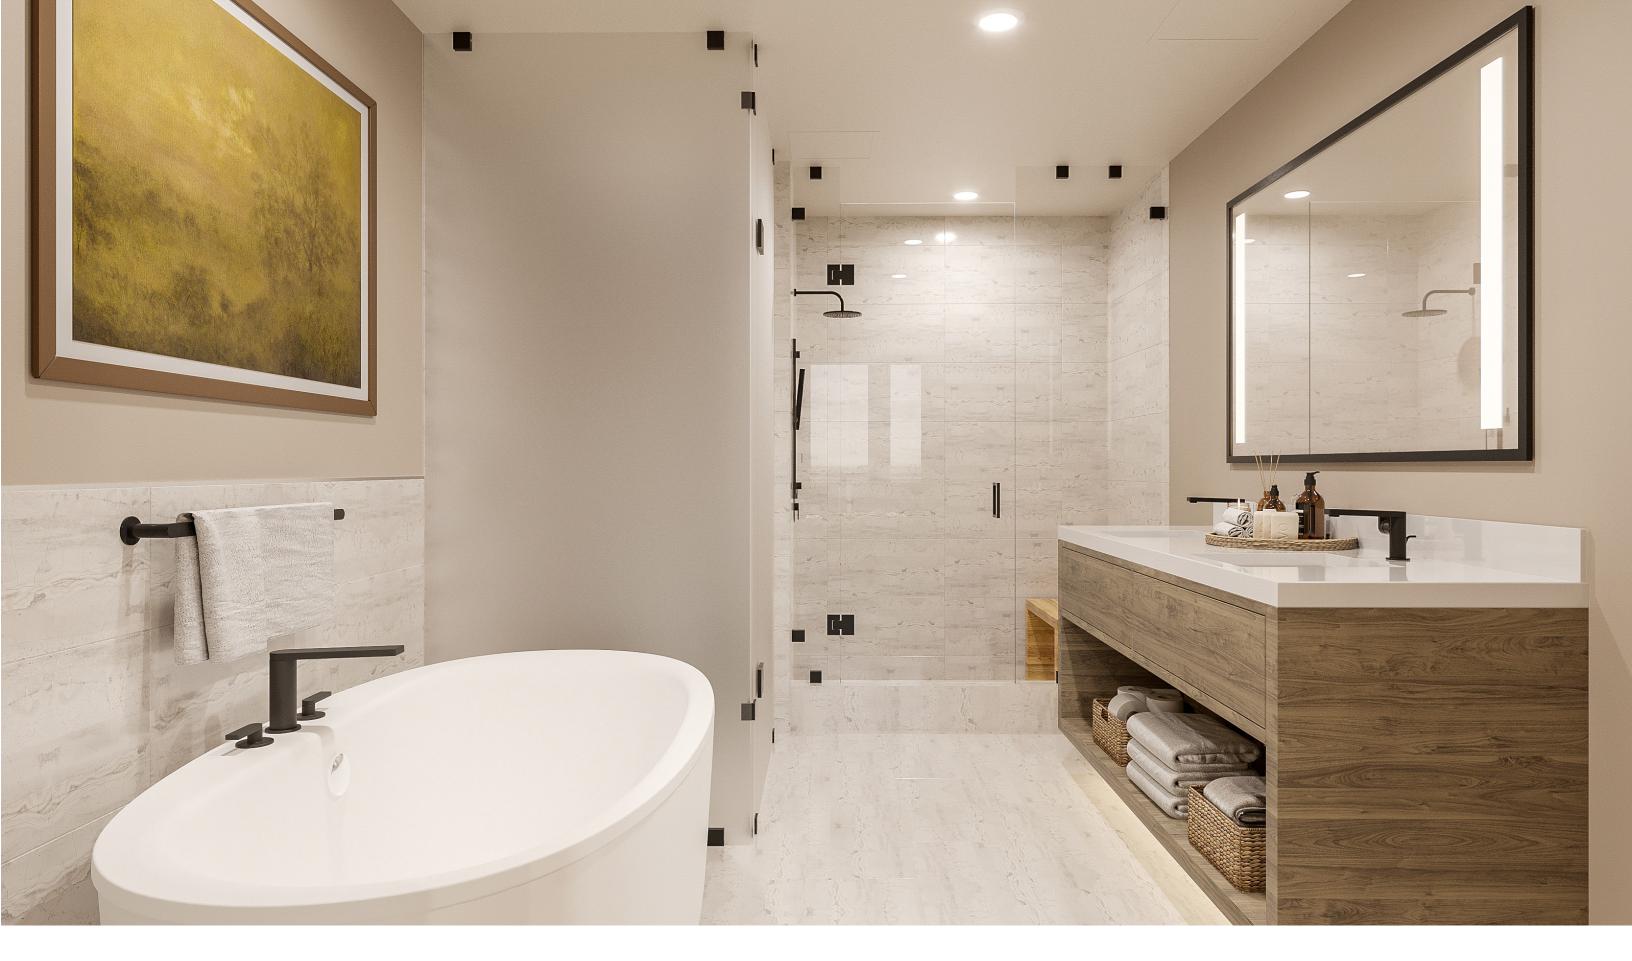

# **BATHROOMS**

## PRIMARY BATHROOM

#### **SHOWER HEAD**

Manufacturer: Kohler Finish: Matte Black

#### **HANDSHOWER**

Manufacturer: Kohler Finish: Matte Black

#### **BATH FAUCET**

Manufacturer: Kohler Finish: Matte Black

#### FREE-STANDING TUB

Manufacturer: Kohler Finish: White

#### **FAUCET**

Manufacturer: Kohler Finish: Matte Black

#### SINK

Undermount Color: White

#### FLOOR TILE & SHOWER TILE Matte, Porcelain Tile

12" x 24" & 2" x 2" Mosaic

Manufacturer: Kohler Finish: Matte Black Size: 24"

#### **LED MIRROR**

Custom Framed LED Mirror - Matte Black