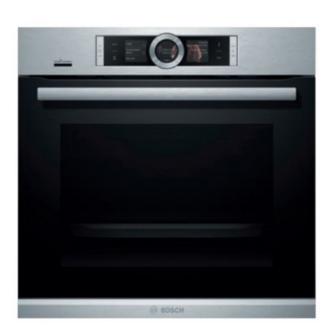

#### COOKTOP

Manufacturer: Bosch Finish: Black

**OVEN**Manufacturer: Bosch
Finish: Stainless Steel