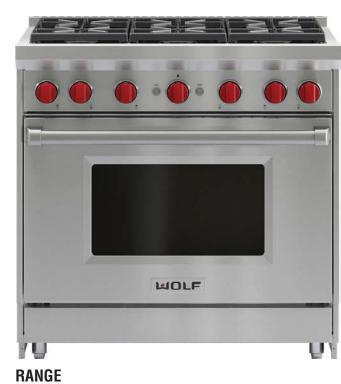

#### H00D Manufacturer: Bosch Finish: Stainless Steel

Manufacturer: Wolf

Finish: Stainless Steel

**REFRIGERATOR** Manufacturer: Sub-Zero Finish: Stainless Steel

**MICROWAVE** Manufacturer: Sharp Finish: Stainless Steel