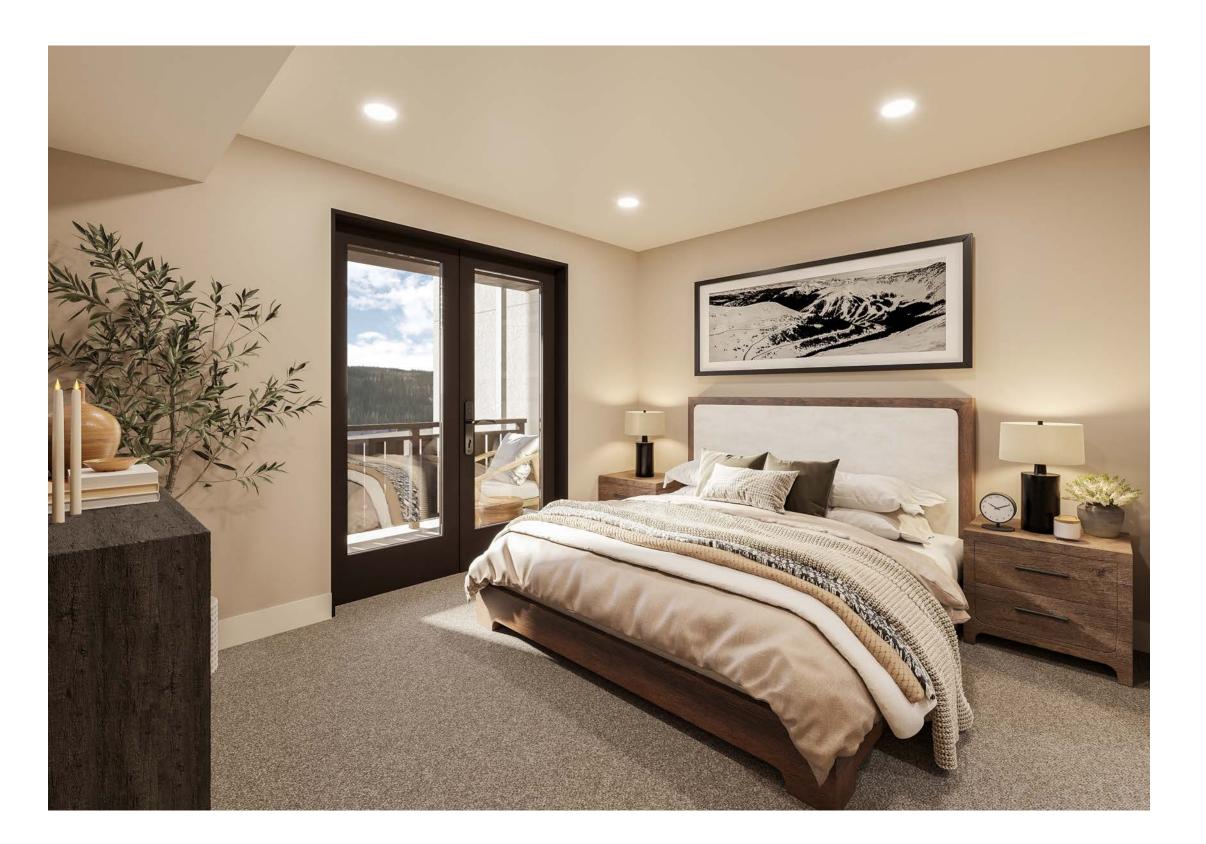

## **BEDROOMS**

#### **CEILING PAINT**

Color: Windfresh White Finish: Flat

## WALL PAINT

Color: Versatile Gray Finish: Eggshell

### **CARPET**

Style: Broadloom

Material: Level Cut Loop, Solution Dyed Nylon