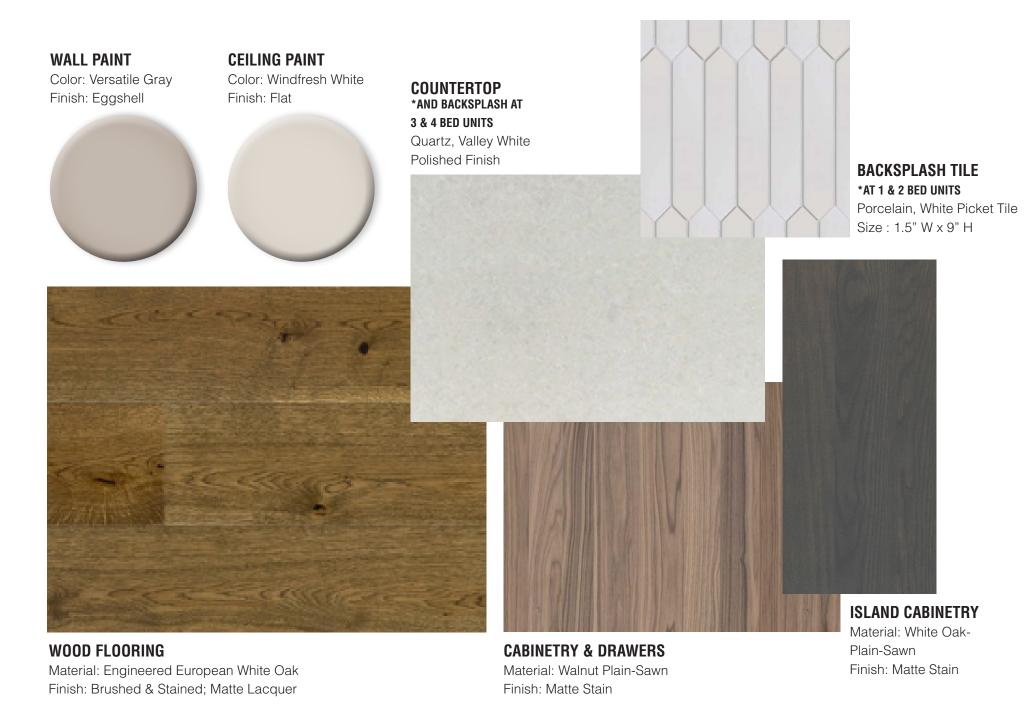

### WOOD FLOORING

Material: Engineered European White Oak Finish: Brushed & Stained; Matte Lacquer

## **CEILING PAINT** Color: Windfresh White Finish: Flat **WALL PAINT** Color: Versatile Gray Finish: Eggshell **CABINETRY** Material: Walnut Plain-Sawn

#### **ROBE HOOK**

Manufacturer: Kohler Finish: Matte Black

Finish: Matte Stain

Quartz, Valley White

**COUNTERTOP** 

Polished Finish