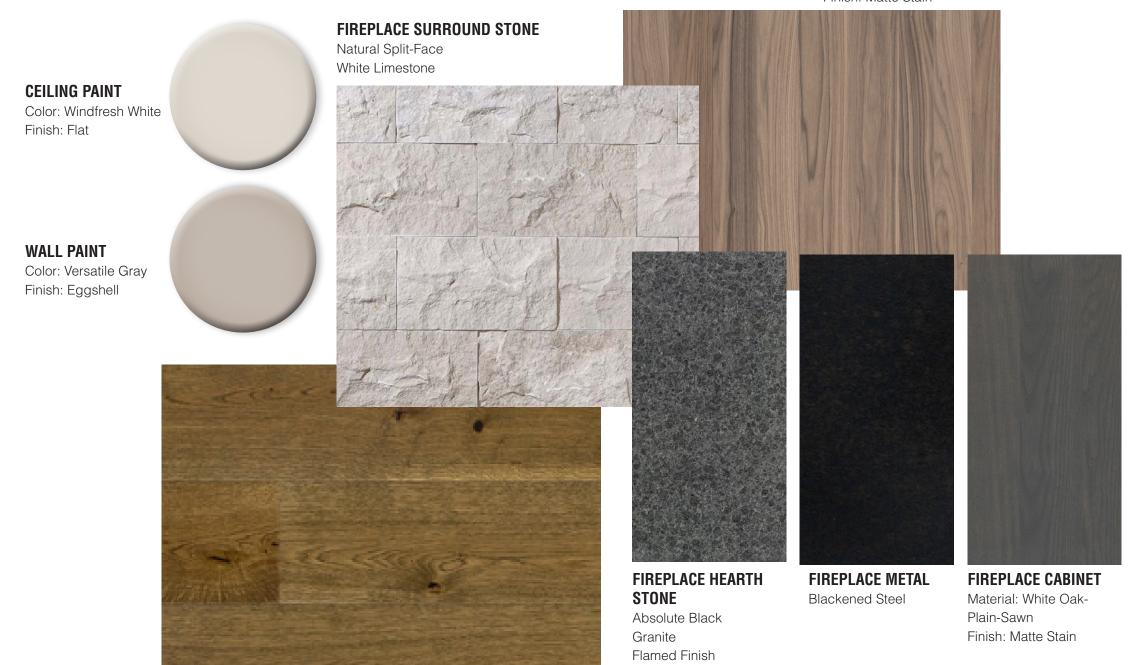

## FIREPLACE SURROUND WOOD VENEER

Material: Walnut Plain-Sawn Finish: Matte Stain

### WOOD FLOORING

Material: Engineered European White Oak Finish: Brushed & Stained; Matte Lacquer

#### **CEILING PAINT**

Color: Windfresh White Finish: Flat

## WALL PAINT

Color: Versatile Gray Finish: Eggshell