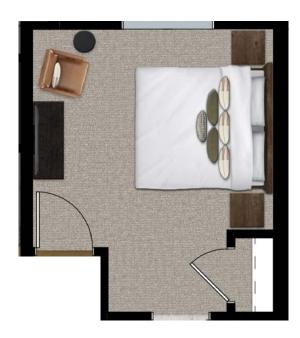

## **BEDROOMS**

#### **CEILING PAINT**

Color: Windfresh White Finish: Flat

## WALL PAINT

Color: Versatile Gray Finish: Eggshell

### **CARPET**

Style: Broadloom

Material: Level Cut Loop, Solution Dyed Nylon