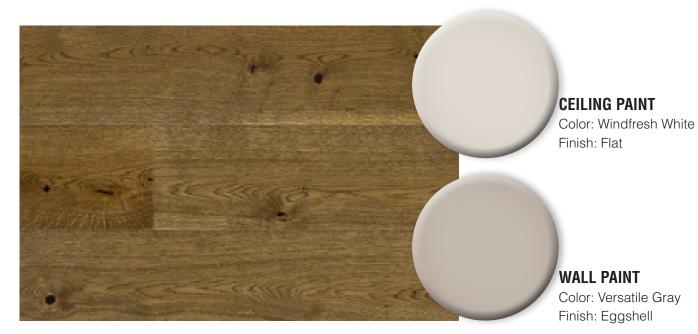

#### **CEILING PAINT**

Color: Windfresh White Finish: Flat

## WALL PAINT

Color: Versatile Gray Finish: Eggshell