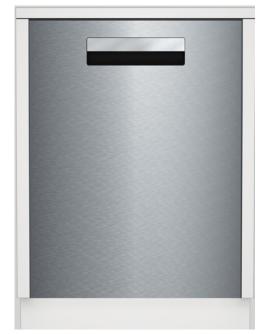

**DISHWASHER** Manufacturer: Beko Finish: Stainless Steel

REFRIGERATOR

Manufacturer: Bosch

Finish: Stainless Steel