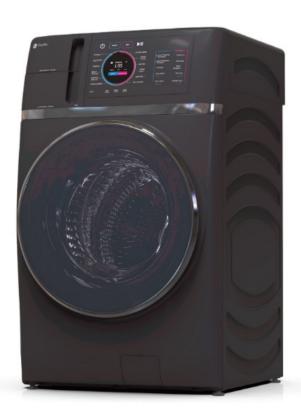

## **LAUNDRY ROOM**

LIGHT FIXTURE Flush-Mount LED Finish: Matte Black

TYPE A WASHER & DRYER GE Appliances \*Type A Units only

DRYER Electrolux Titanium Finish

WASHER Electrolux Titanium Finish

**CEILING PAINT** Color: Windfresh White Finish: Flat