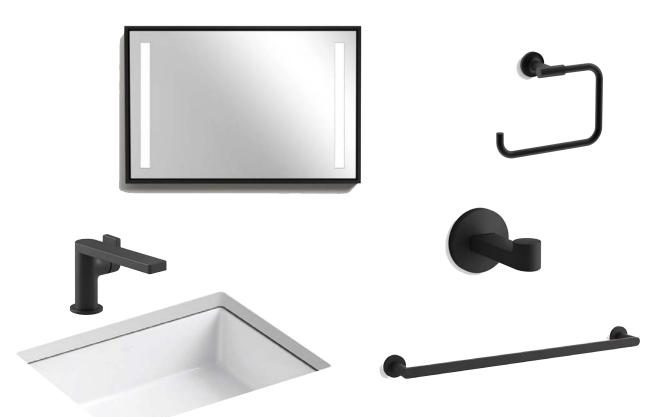

#### **LED MIRROR**

Custom Framed LED Mirror - Matte Black

#### **TOWEL RING**

Manufacturer: Kohler Finish: Matte Black

#### **ROBE HOOK**

Manufacturer: Kohler Finish: Matte Black

Finish: Matte Stain

Quartz, Valley White

**COUNTERTOP** 

Polished Finish

#### **TOWEL BAR**

Manufacturer: Kohler Finish: Matte Black Size: 24"

#### **FAUCET**

Manufacturer: Kohler Finish: Matte Black

#### SINK

Undermount Color: White