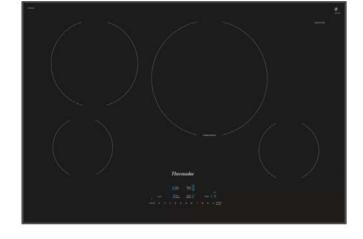

#### COOKTOP

Manufacturer: Bosch Finish: Black

**OVEN**Manufacturer: Bosch
Finish: Stainless Steel