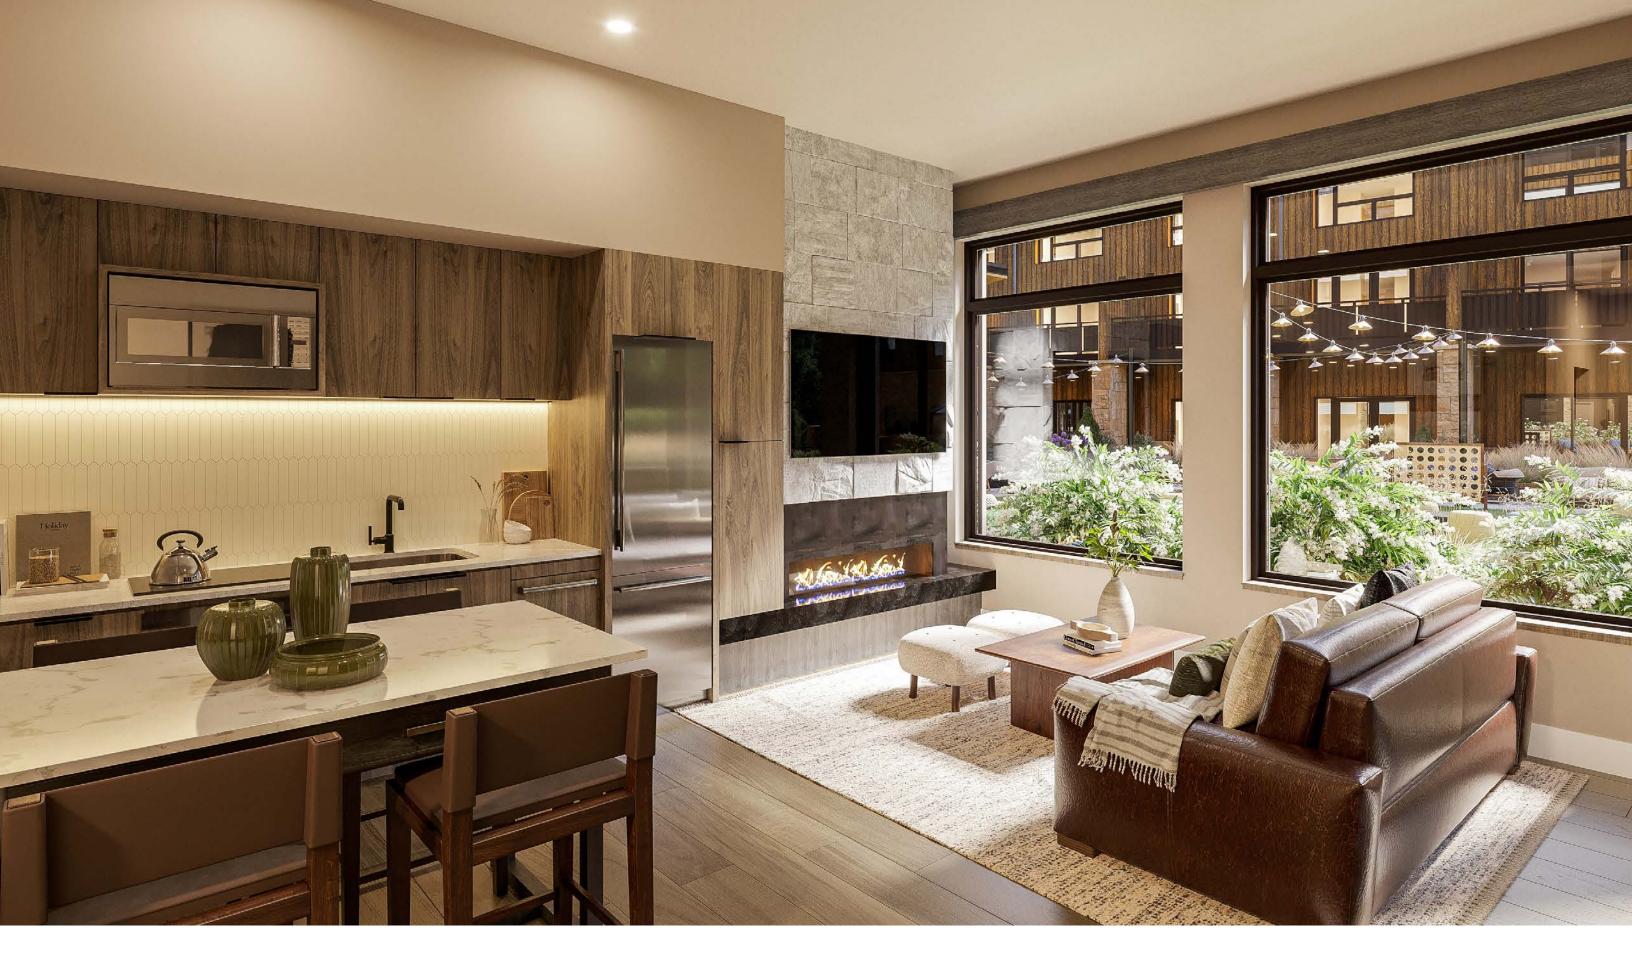

# **LIVING ROOM**

## FIREPLACE SURROUND WOOD VENEER

Material: Walnut Plain-Sawn Finish: Matte Stain

### WOOD FLOORING

Material: Engineered European White Oak Finish: Brushed & Stained; Matte Lacquer

## KITCHEN & DINING

## KITCHEN & DINING

**DECORATIVE LIGHTING** 

14" H Pendant Light