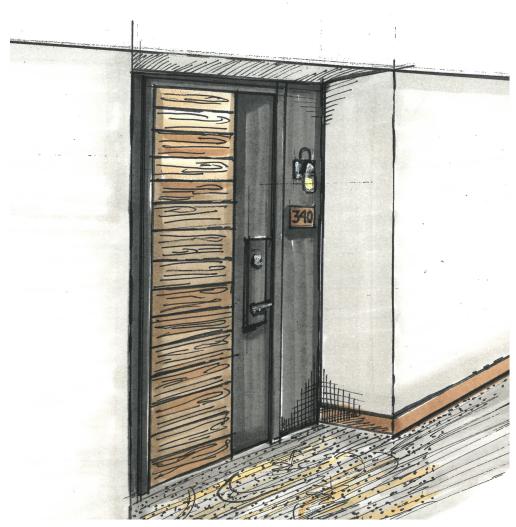

#### INTERIOR DOOR STYLE

Material: White Oak Color: Custom Stained to Coordinate with Wood Flooring

**DOOR HARDWARE**Electronic Entry

Finish: Matte Black

**DECORATIVE LIGHTING**LED Wall Sconce

LED Wall Sconc Black Finish