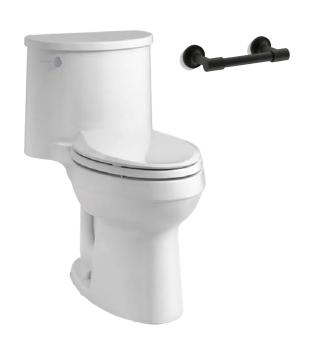

#### **WATER CLOSET**

Manufacturer: Kohler Finish: White

#### WATER CLOSET

Manufacturer: Kohler Finish: White