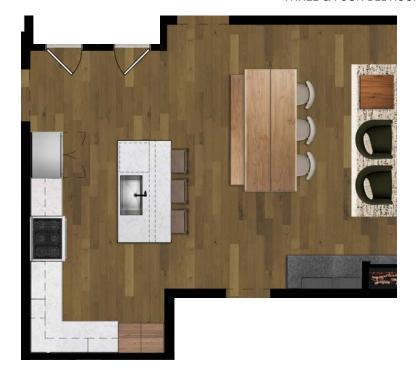

## KITCHEN & DINING

## KITCHEN & DINING

**DECORATIVE LIGHTING** 

14" H Pendant Light