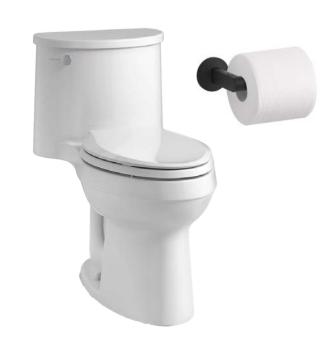

#### **WATER CLOSET**

Manufacturer: Kohler Finish: White

#### **BATH TISSUE HOLDER**

Manufacturer: Kohler Finish: Matte Black

#### WATER CLOSET

Manufacturer: Kohler Finish: White