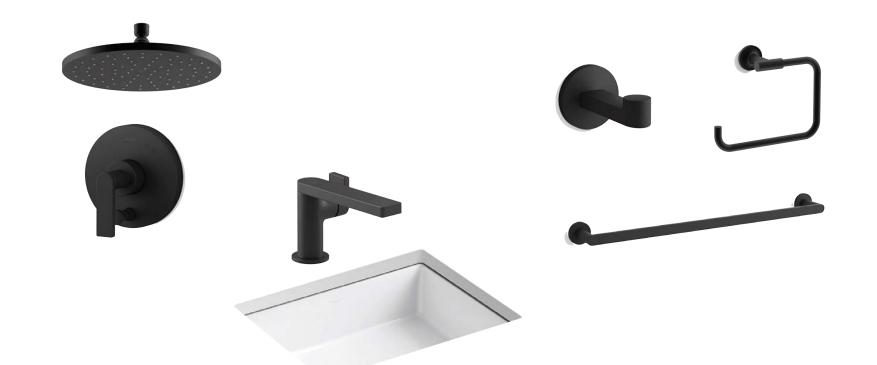

#### **SHOWER HEAD**

Manufacturer: Kohler Finish: Matte Black

#### **HANDSHOWER**

Manufacturer: Kohler Finish: Matte Black

#### **BATH FAUCET**

Manufacturer: Kohler Finish: Matte Black

#### **FAUCET**

Manufacturer: Kohler Finish: Matte Black

#### SINK

Undermount Color: White

#### **TOWEL RING**

Manufacturer: Kohler Finish: Matte Black

#### **ROBE HOOK**

Manufacturer: Kohler Finish: Matte Black

Finish: Matte Stain

Quartz, Valley White

**COUNTERTOP** 

Polished Finish

#### **TOWEL BAR**

Manufacturer: Kohler Finish: Matte Black Size: 24"