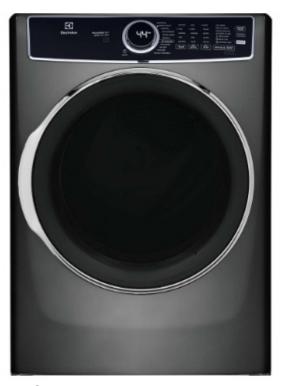

## **LAUNDRY ROOM**

LIGHT FIXTURE Flush-Mount LED Finish: Matte Black

TYPE A WASHER & DRYER GE Appliances \*Type A Units only

DRYER Electrolux Titanium Finish

WASHER Electrolux Titanium Finish

**CEILING PAINT** Color: Windfresh White Finish: Flat