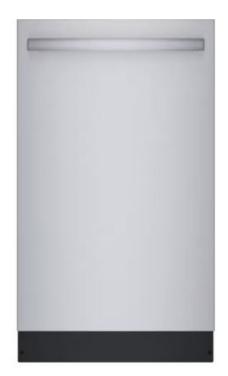

#### **MICROWAVE**

Manufacturer: Bosch Finish: Stainless Steel

**DISHWASHER**Manufacturer: Bosch
Finish: Stainless Steel