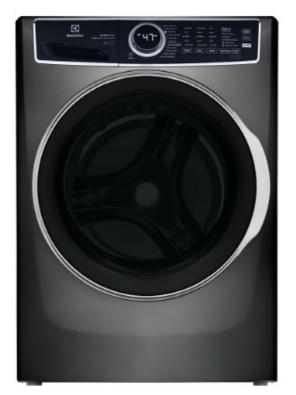

## **LAUNDRY ROOM**

LIGHT FIXTURE Flush-Mount LED Finish: Matte Black

TYPE A WASHER & DRYER GE Appliances \*Type A Units only

DRYER Electrolux Titanium Finish

WASHER Electrolux Titanium Finish

**CEILING PAINT** Color: Windfresh White Finish: Flat