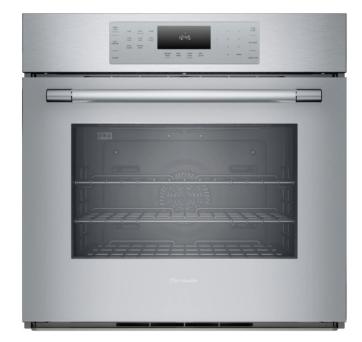

#### **MICROWAVE**

Manufacturer: Thermador Finish: Stainless Steel

REFRIGERATOR

Manufacturer: Thermador Finish: Stainless Steel

OVEN

Manufacturer: Thermador Finish: Stainless Steel

**DISHWASHER** 

Manufacturer: Beko Finish: Stainless Steel

#### COOKTOP

Manufacturer: Bosch Finish: Black

**OVEN**Manufacturer: Bosch
Finish: Stainless Steel