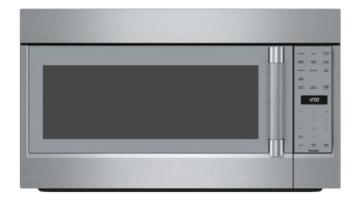

#### **MICROWAVE**

Manufacturer: Thermador Finish: Stainless Steel

REFRIGERATOR

Manufacturer: Thermador Finish: Stainless Steel

OVEN

Manufacturer: Thermador Finish: Stainless Steel

**DISHWASHER** 

Manufacturer: Beko Finish: Stainless Steel