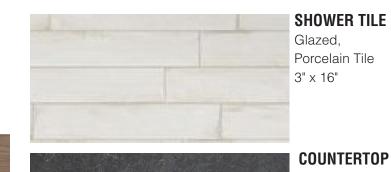

#### FLOOR TILE & SHOWER TILE Matte, Porcelain Tile

12" x 24" & 2" x 2" Mosaic

Manufacturer: Kohler Finish: Matte Black Size: 24"

#### **COUNTERTOP**

Quartz, Polished Finish