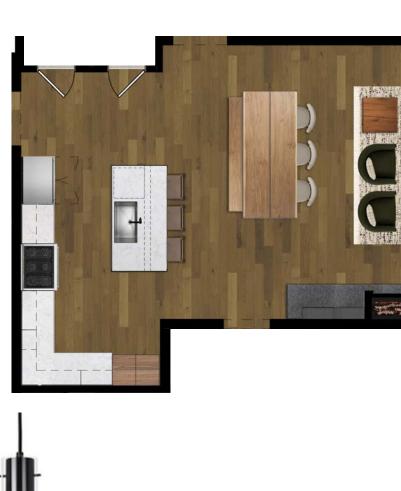

## KITCHEN & DINING

## KITCHEN & DINING

**DECORATIVE LIGHTING** 

14" H Pendant Light