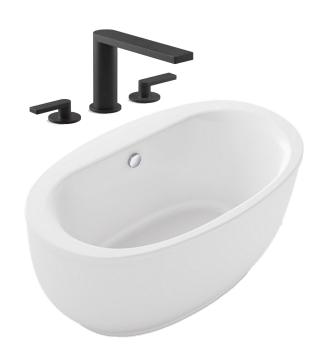

#### **BATH FAUCET**

Manufacturer: Kohler Finish: Matte Black

#### FREE-STANDING TUB

Manufacturer: Kohler Finish: White

#### **FAUCET**

Manufacturer: Kohler Finish: Matte Black