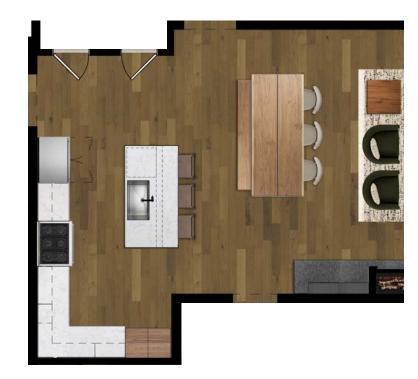

## KITCHEN & DINING

## KITCHEN & DINING

**DECORATIVE LIGHTING** 

14" H Pendant Light