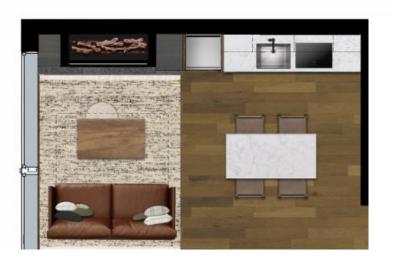

# **LIVING ROOM**

## FIREPLACE SURROUND WOOD VENEER

Material: Walnut Plain-Sawn Finish: Matte Stain

### WOOD FLOORING

Material: Engineered European White Oak Finish: Brushed & Stained; Matte Lacquer

## KITCHEN & DINING

## KITCHEN & DINING

**DECORATIVE LIGHTING** 

14" H Pendant Light

### **CABINET PULL**

Flat Black 6" Edge Pull

### SINK

Manufacturer: Kohler Undermount Stainless Steel Finish