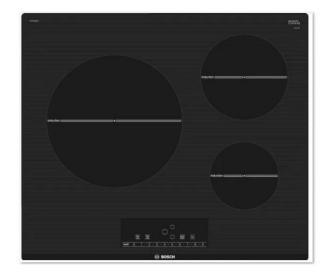

#### COOKTOP

Manufacturer: Bosch Finish: Black

**OVEN**Manufacturer: Bosch
Finish: Stainless Steel