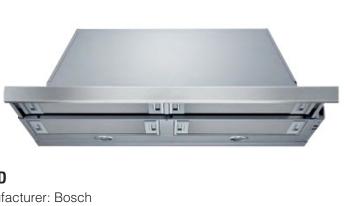

#### H00D Manufacturer: Bosch Finish: Stainless Steel

Manufacturer: Wolf

Finish: Stainless Steel

**REFRIGERATOR** Manufacturer: Sub-Zero Finish: Stainless Steel

**MICROWAVE** Manufacturer: Sharp Finish: Stainless Steel