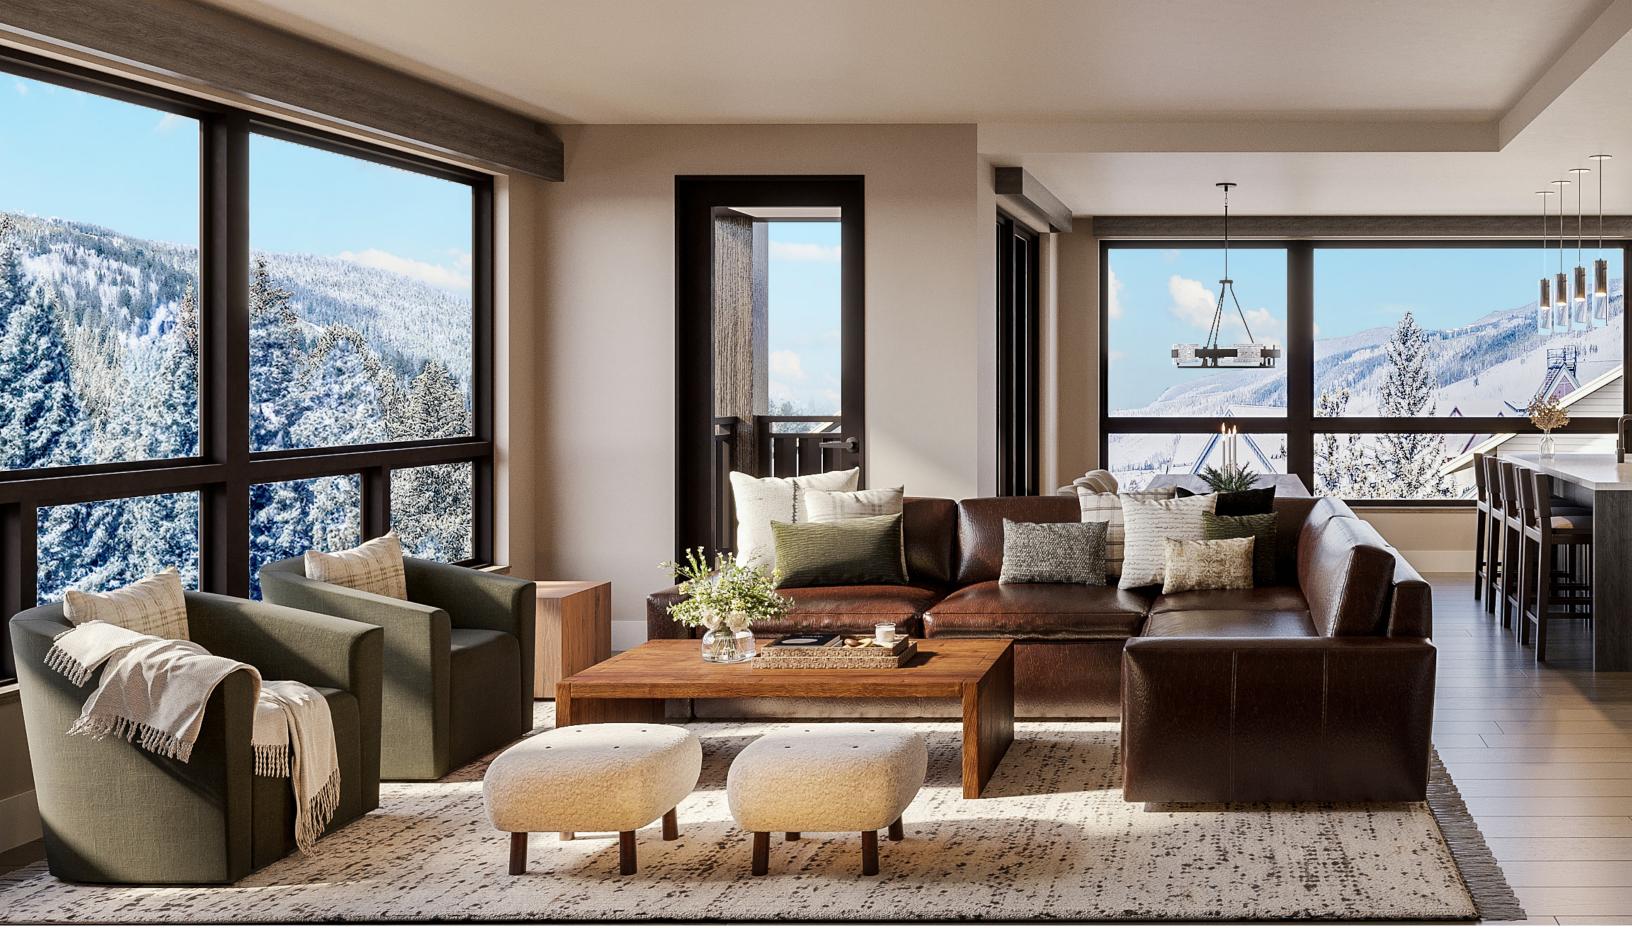

# **LIVING ROOM**

## FIREPLACE SURROUND WOOD VENEER

Material: Walnut Plain-Sawn Finish: Matte Stain

### WOOD FLOORING

Material: Engineered European White Oak Finish: Brushed & Stained; Matte Lacquer