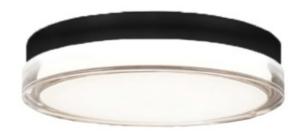

### **DECORATIVE LIGHTING**

LED Surface-Mount Matte Black

**WOOD FLOORING** 

Material: Engineered European White Oak Finish: Brushed & Stained; Matte Lacquer