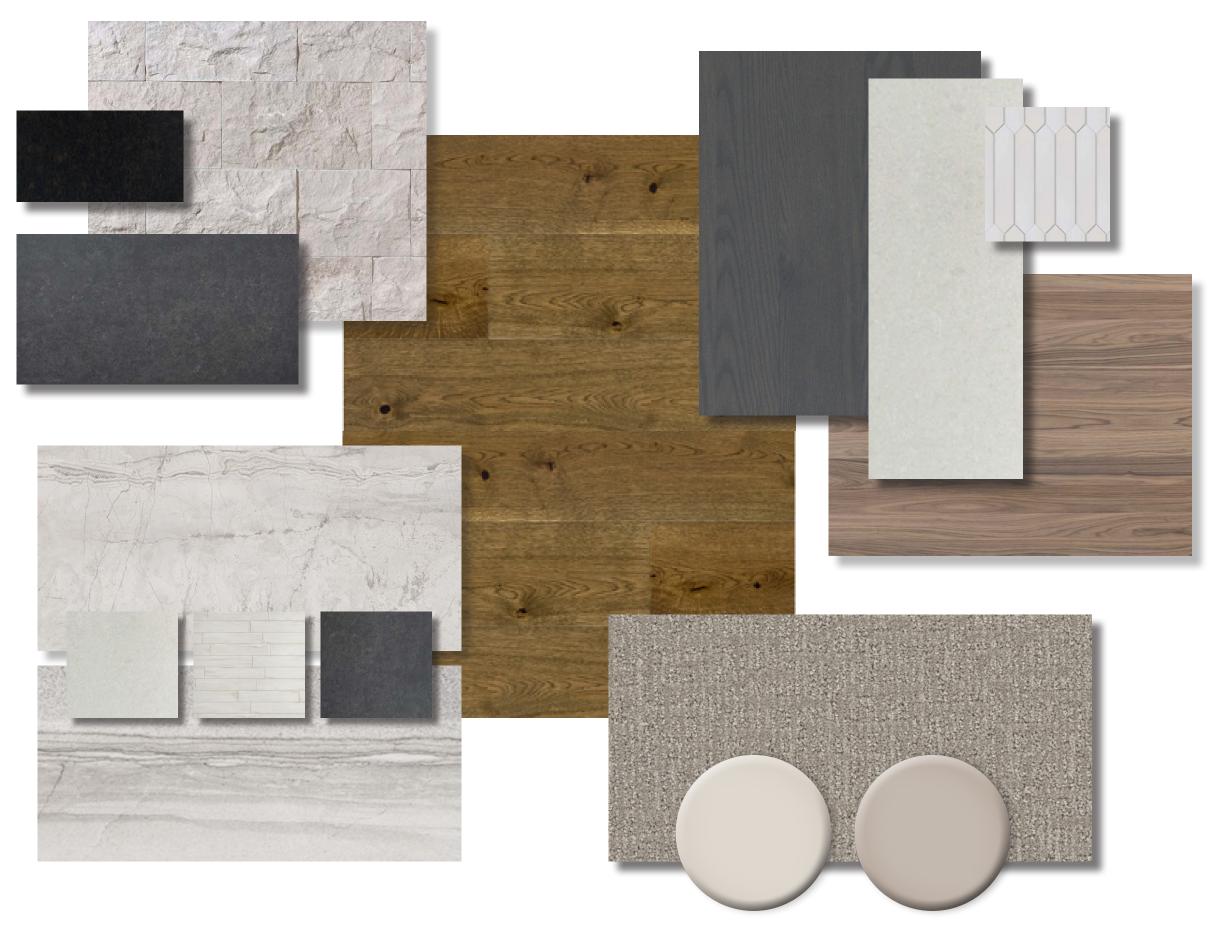

#### **CEILING PAINT**

Color: Windfresh White Finish: Flat

## WALL PAINT

Color: Versatile Gray Finish: Eggshell

### **CARPET**

Style: Broadloom

Material: Level Cut Loop, Solution Dyed Nylon

## **CEILING PAINT** Color: Windfresh White Finish: Flat **WALL PAINT** Color: Versatile Gray Finish: Eggshell **CABINETRY** Material: Walnut Plain-Sawn

#### FLOOR TILE & SHOWER TILE Matte, Porcelain Tile

12" x 24" & 2" x 2" Mosaic

Manufacturer: Kohler Finish: Matte Black Size: 24"

#### **COUNTERTOP**

Quartz, Polished Finish

## **CABINETRY**

Material: Walnut Plain-Sawn Finish: Matte Stain