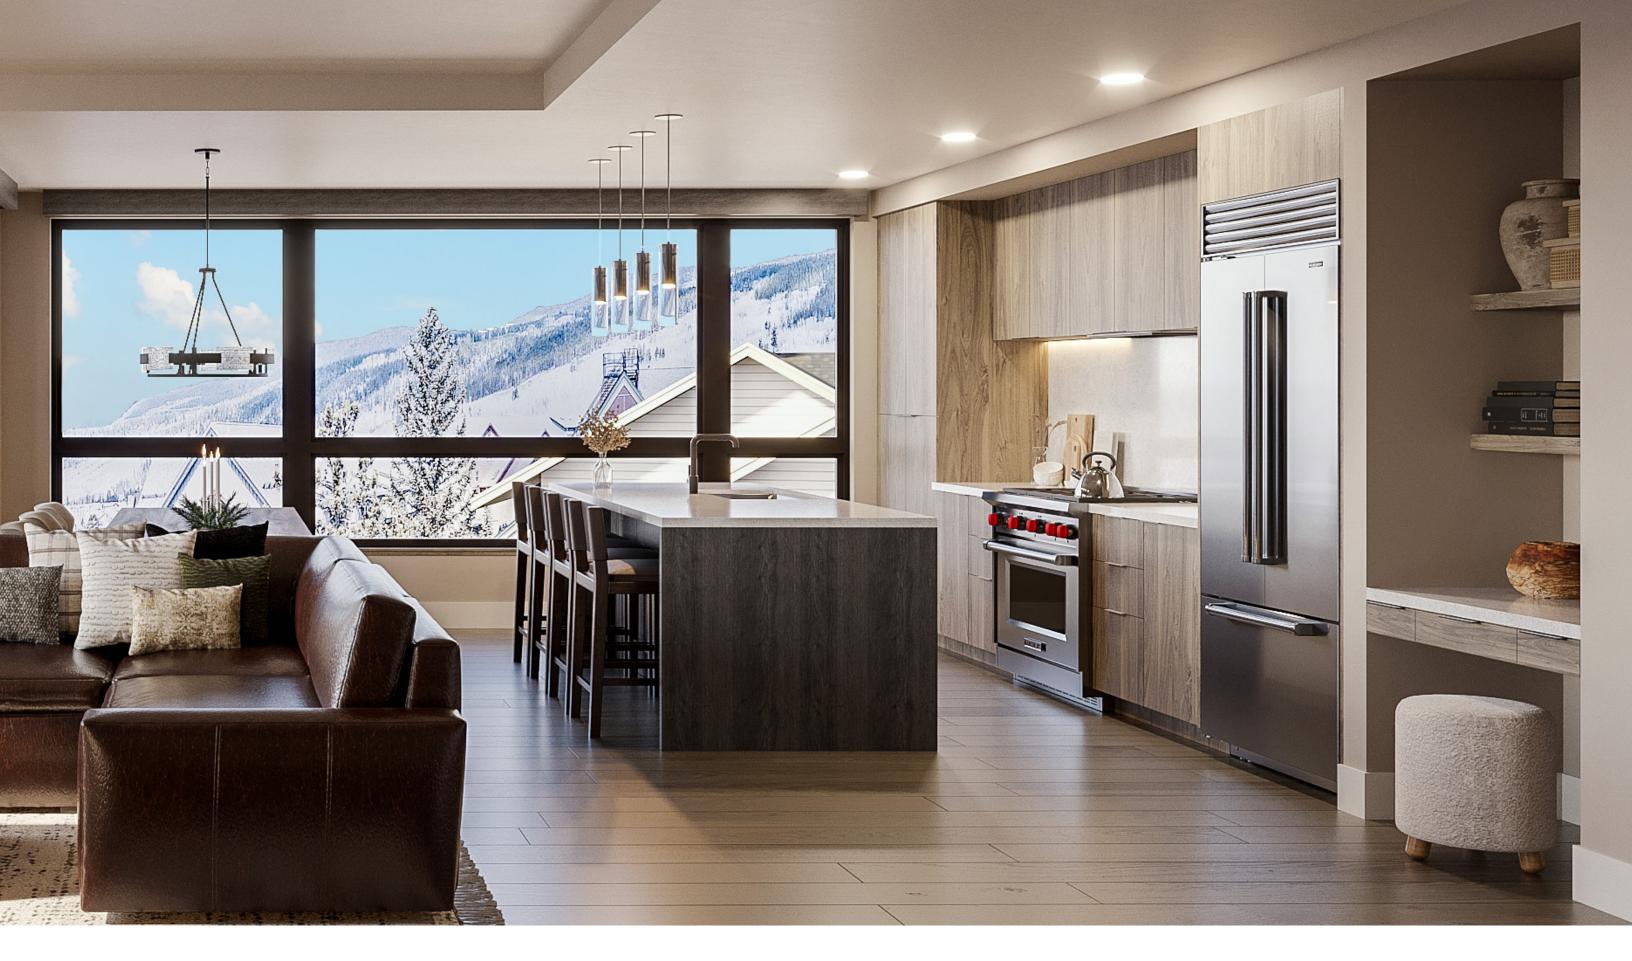

## KITCHEN & DINING

## KITCHEN & DINING

**DECORATIVE LIGHTING** 

14" H Pendant Light

### **CABINET PULL**

Flat Black 6" Edge Pull

### SINK

Manufacturer: Kohler Undermount Stainless Steel Finish

## KITCHEN | APPLIANCES

\* ONE & TWO BEDROOM UNITS

Manufacturer: Thermador

Finish: Black