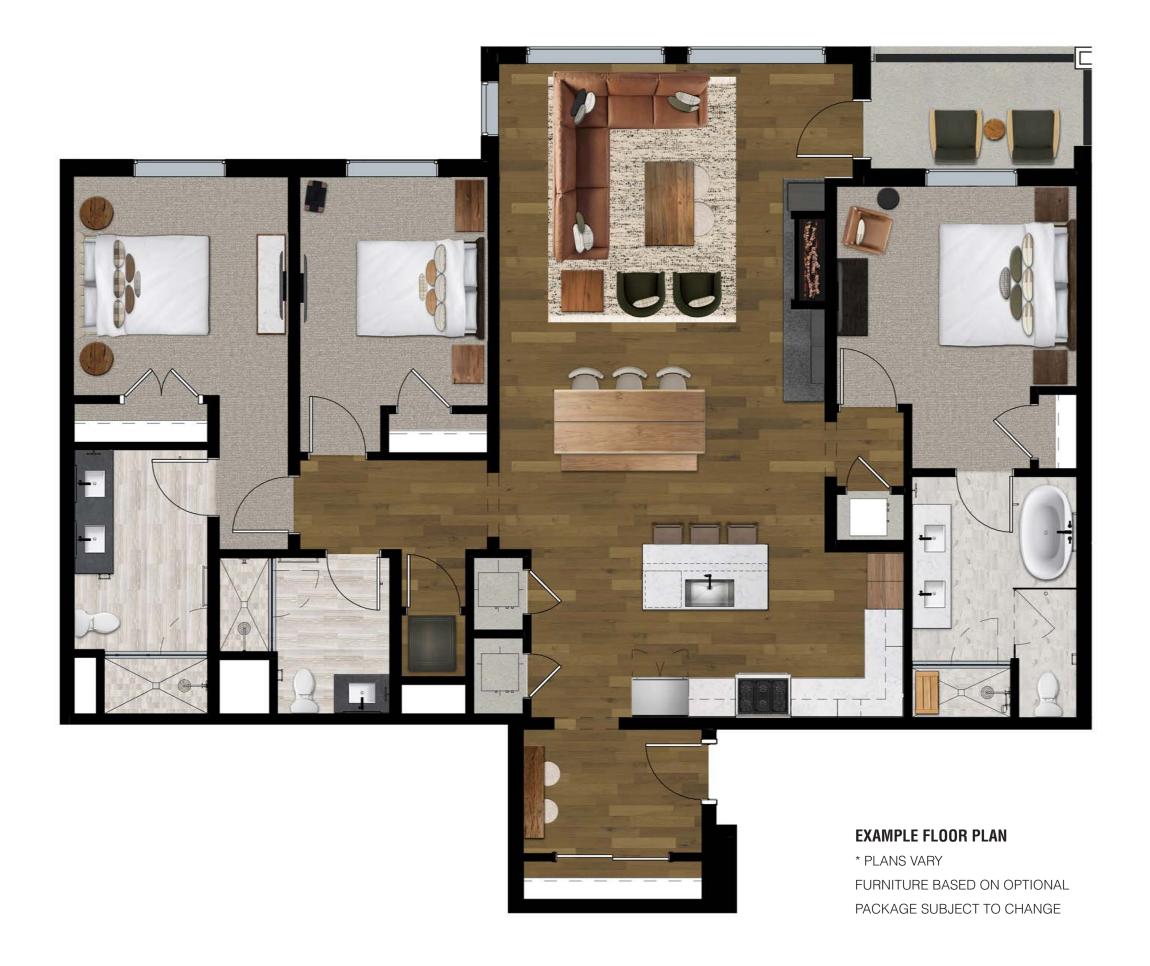

#### INTERIOR DOOR STYLE

Material: White Oak Color: Custom Stained to Coordinate with Wood Flooring



**DOOR HARDWARE**Electronic Entry

Finish: Matte Black





**DECORATIVE LIGHTING**LED Wall Sconce

LED Wall Sconc Black Finish



### **DECORATIVE LIGHTING**

LED Surface-Mount Matte Black





**WOOD FLOORING** 

Material: Engineered European White Oak Finish: Brushed & Stained; Matte Lacquer







# **LIVING ROOM**





## FIREPLACE SURROUND WOOD VENEER

Material: Walnut Plain-Sawn Finish: Matte Stain





### WOOD FLOORING

Material: Engineered European White Oak Finish: Brushed & Stained; Matte Lacquer





## KITCHEN & DINING





## KITCHEN & DINING







**DECORATIVE LIGHTING** 

14" H Pendant Light



### **CABINET PULL**

Flat Black 6" Edge Pull



### SINK

Manufacture