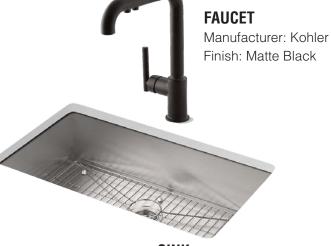

#### INTERIOR DOOR STYLE

Material: White Oak Color: Custom Stained to Coordinate with Wood Flooring



**DOOR HARDWARE**Electronic Entry

Finish: Matte Black





**DECORATIVE LIGHTING**LED Wall Sconce

LED Wall Sconc Black Finish



### **DECORATIVE LIGHTING**

LED Surface-Mount Matte Black





**WOOD FLOORING** 

Material: Engineered European White Oak Finish: Brushed & Stained; Matte Lacquer







# **LIVING ROOM**





## FIREPLACE SURROUND WOOD VENEER

Material: Walnut Plain-Sawn Finish: Matte Stain





### WOOD FLOORING

Material: Engineered European White Oak Finish: Brushed & Stained; Matte Lacquer





## KITCHEN & DINING





## KITCHEN & DINING







**DECORATIVE LIGHTING** 

14" H Pendant Light



### **CABINET PULL**

Flat Black 6" Edge Pull



### SINK

Manufacturer: Kohler Undermount Stainless Steel Finish





## KITCHEN | APPLIANCES

\* ONE & TWO BEDROOM UNITS



Manufacturer: Thermador

Finish: Black



#### **MICROWAVE**

Manufacturer: Thermador Finish: Stainless Steel







REFRIGERATOR

Manufacturer: Thermador Finish: Stainless Steel



OVEN

Manufacturer: Thermador Finish: Stainless Steel



**DISHWASHER** 

Manufacturer: Beko Finish: Stainless Steel





# **KITCHEN** | APPLIANCES \* WEST THREE BEDROOM, EAST TWO,

THREE & FOUR BEDROOM UNITS





#### H00D Manufacturer: Bosch Finish: Stainless Steel

Manufacturer: Wolf

Finish: Stainless Steel





**REFRIGERATOR** Manufacturer: Sub-Zero Finish: Stainless Steel



**MICROWAVE** Manufacturer: Sharp Finish: Stainless Steel



**DISHWASHER** Manufacturer: Beko Finish: St