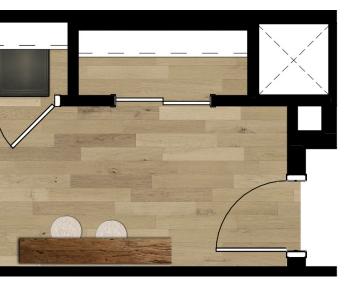

## FLOOR PLAN | EXAMPLE

PACKAGE SUBJECT TO CHANGE

**DECORATIVE LIGHTING** LED Surface-Mount Matte Black

INTERIOR DOOR STYLE Material: White Oak Color: Custom Stained to Coordinate with Wood Flooring

**DOOR HARDWARE** Electronic Entry Finish: Matte Black