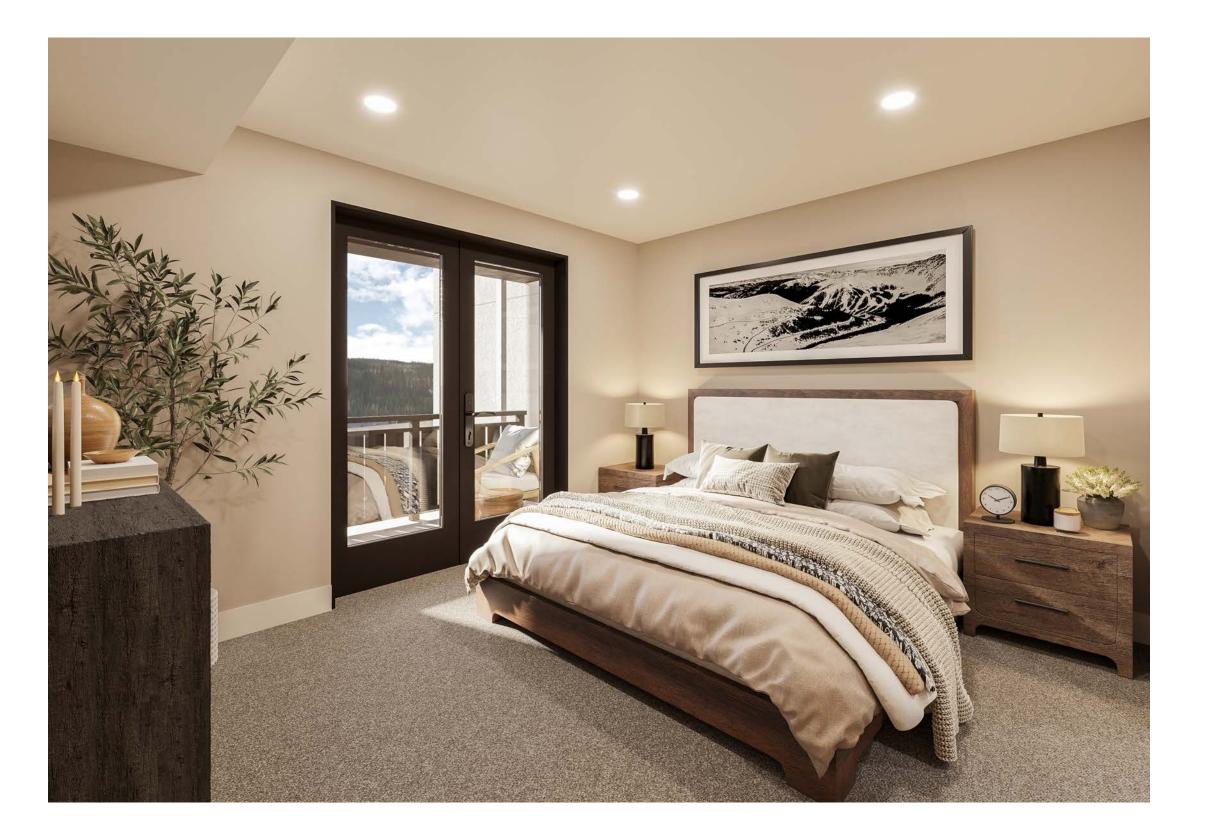

## BEDROOMS

#### WALL PAINT

Color: Manchester Tan Finish: Eggshell

#### **CEILING PAINT**

Color: Divine White Finish: Flat

**CARPET** Style: Broadloom Material: Level Cut Loop, Solution Dyed Nylon