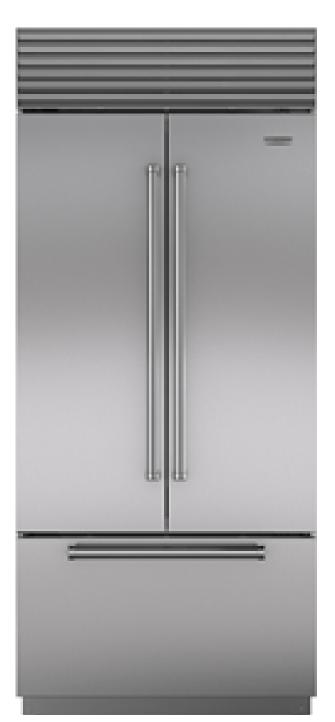

## **KITCHEN & DINING**

**SINK** Manufacturer: Kohler Undermount Stainless Steel Finish

**REFRIGERATOR** Manufacturer: Thermador Finish: Stainless Steel

**OVEN** Manufacturer: Thermador Finish: Stainless Steel

#### **KITCHEN |** APPLIANCES \* ONE & TWO BEDROOM UNITS

REFRIGERATOR Manufacturer: Sub-Zero Finish: Stainless Steel

## KITCHEN | APPLIANCES

\* WEST THREE BEDROOM, EAST TWO, THREE & FOUR BEDROOM UNITS

**REFRIGERATOR** Manufacturer: Bosch Finish: Stainless Steel