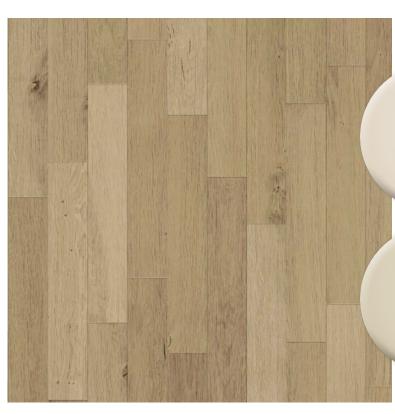

**DECORATIVE LIGHTING** LED Wall Sconce Black Finish

**WOOD FLOORING** Material: Engineered European White Oak Finish: Brushed & Stained; Matte Lacquer

\*DIGITAL REPRESENTATION MAY VARY WITH ACTUAL MATERIALS. \*THE DEVELOPER RESERVES THE RIGHT TO MAKE ANY MODIFICATIONS THE DEVELO