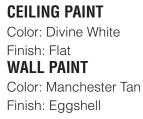

## **ENTRY**

CEILING PAINT

Color: Divine White Finish: Flat

#### WALL PAINT

Color: Manchester Tan Finish: Eggshell