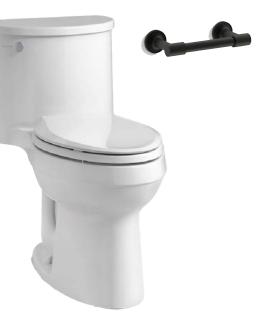

#### WATER CLOSET

Manufacturer: Kohler Finish: White

#### **TOWEL BAR**

Manufacturer: Kohler Finish: Matte Black Size: 24"