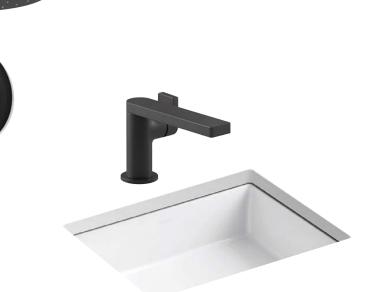

#### **SHOWER HEAD**

Manufacturer: Kohler Finish: Matte Black

HANDSHOWER Manufacturer: Kohler

Finish: Matte Black

BATH FAUCET

Manufacturer: Kohler Finish: Matte Black

#### SINK

Undermount Color: White

DIGITAL REPRESENTATION MAY VARY WITH ACTUAL MATERIALS. THE DEVELOPER RESERVES THE RIGHT TO MAKE ANY MODIFICATIONS THE DEVELOPEI

**CEILING PAINT** 

Color: Divine White Finish: Flat **WALL PAINT** Color: Manchester Tan Finish: Eggshell

#### SINK

Undermount Color: White

#### FAUCET

Manufacturer: Kohler Finish: Matte Black