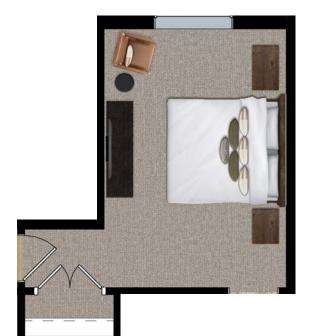

## BEDROOMS

#### WALL PAINT

Color: Manchester Tan Finish: Eggshell

#### **CEILING PAINT**

Color: Divine White Finish: Flat

**CARPET** Style: Broadloom Material: Level Cut Loop, Solution Dyed Nylon