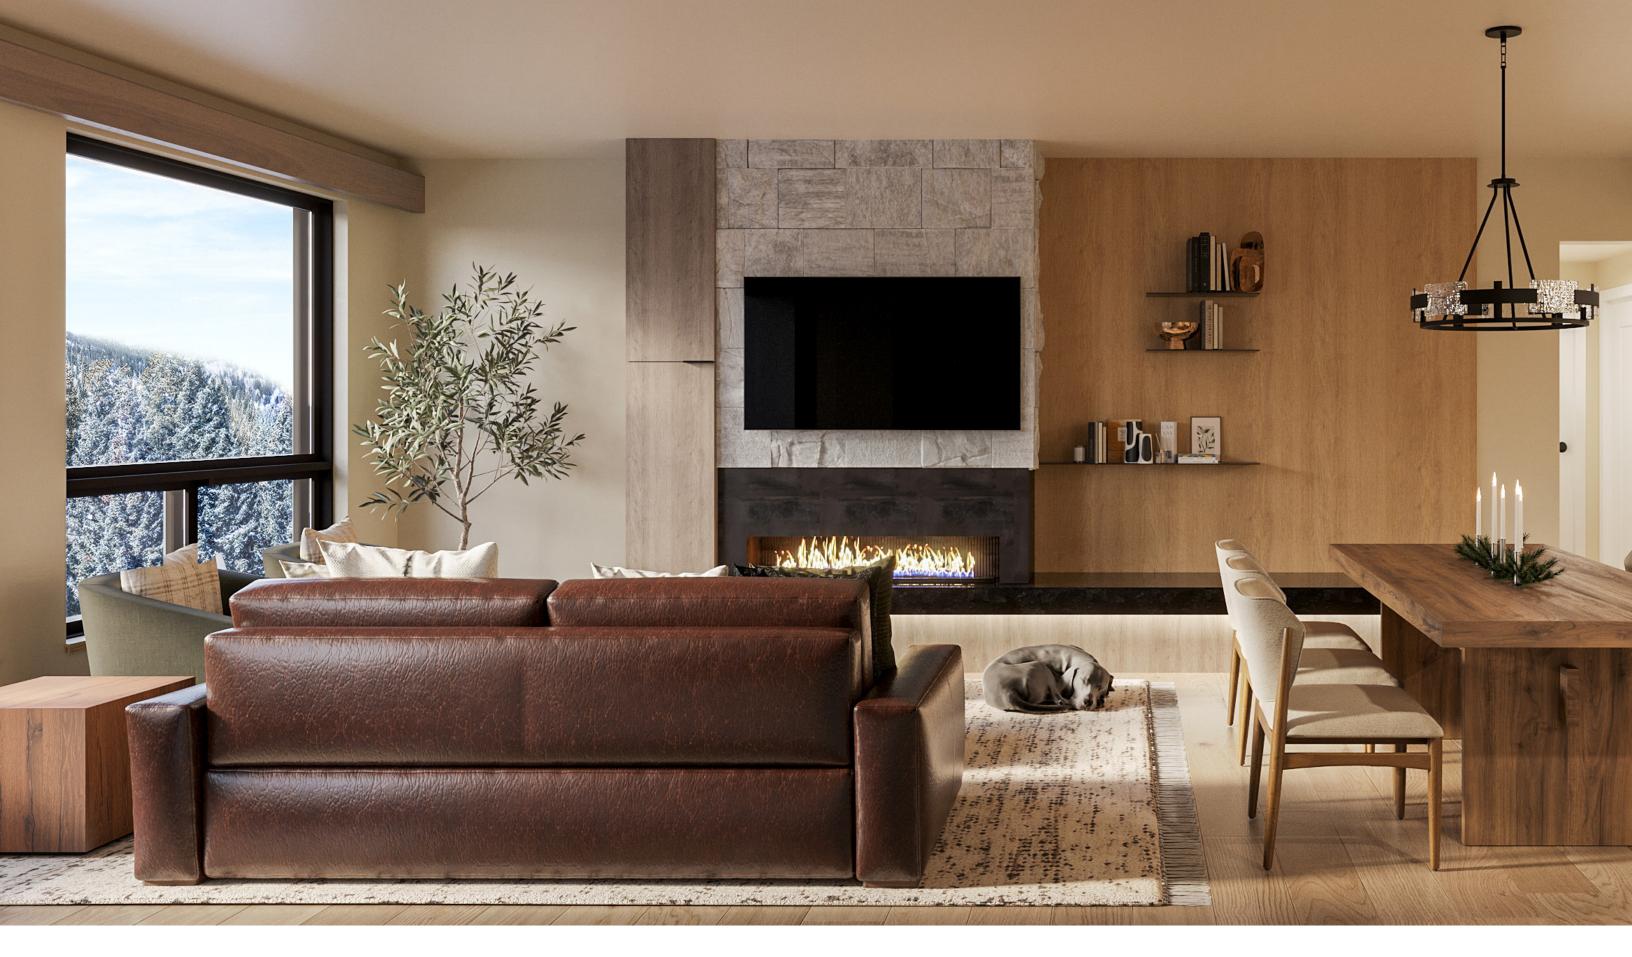

# LIVING ROOM

\*DIGITAL REPRESENTATION MAY VARY WITH ACTUAL MATERIALS. \*THE DEVELOPER RESERVES THE RIGHT TO MAKE ANY MODIFICATIONS THE DEVELOPE

**RESIDENCE FINISH BOOK | VALLEY SCHEME** 

DEEMS NECESSARY

#### FIREPLACE SURROUND WOOD VENEER

Material: White Oak Plain-Sawn Finish: Matte Stain

#### FIREPLACE SURROUND STONE Natural Split-Face White Limestone

FIREPLACE HEARTH

FIREPLACE METAL Blackened Steel

**FIREPLACE CABINET** Material: American Walnut Plain-Sawn Finish: Matte Stain

## LIVING ROOM