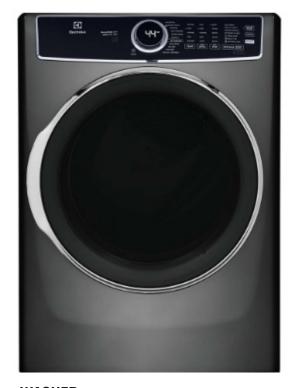

#### **BATH TISSUE HOLDER**

Manufacturer: Kohler Finish: Matte Black

LIGHT FIXTURE Flush-Mount LED Finish: Matte Black

**TYPE A WASHER & DRYER** GE Appliances \*Type A Units only

DRYER Electrolux Titanium Finish