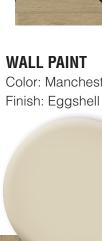

Manufacturer: Kohler Finish: Matte Black Size: 24"







#### SHOWER TILE

Glazed, Porcelain Tile 3" x 16"

#### **COUNTERTOP** Quartz, Polished Finish

**CABINETRY** Material: Walnut Plain-Sawn Finish: Matte Stain



**FLOOR TILE** Matte, Porcelain Tile 12" x 24"

\*DIGITAL REPRESENTATION MAY VARY WITH ACTUAL MATERIALS. \*THE DEVELOPER RESERVES THE RIGHT TO MAKE ANY MODIFICATIONS THE DEVELOPER

#### **RESIDENCE FINISH BOOK | VALLEY SCHEME**

## **SECONDARY BATHROOM**



#### WATER CLOSET

Manufacturer: Kohler Finish: White

#### **BATH TISSUE HOLDER**

Manufacturer: Kohler Finish: Matte Black









LIGHT FIXTURE Flush-Mount LED Finish: Matte Black



**TYPE A WASHER & DRYER** GE Appliances \*Type A Units only



DRYER Electrolux Titanium Finish



WASHER Electrolux Titanium Finish





WOOD FLOORING Material: Engineered European White Oak

### **RESIDENCE FINISH BOOK | VALLEY SCHEME**

## LAUNDRY ROOM



Color: Manchester Tan

**CEILING PAINT** Color: Divine White Finish: Flat



Finish: Brushed & Stained; Matte Lacquer