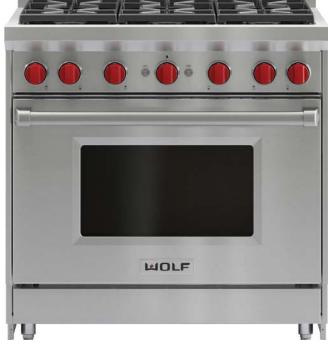

#### RANGE Manufacturer: Wolf Finish: Stainless Steel

CONVECTION MICROWAVE Manufacturer: Sharp Finish: Stainless Steel

DISHWASHER Manufacturer: Beko Finish: Stainless Steel