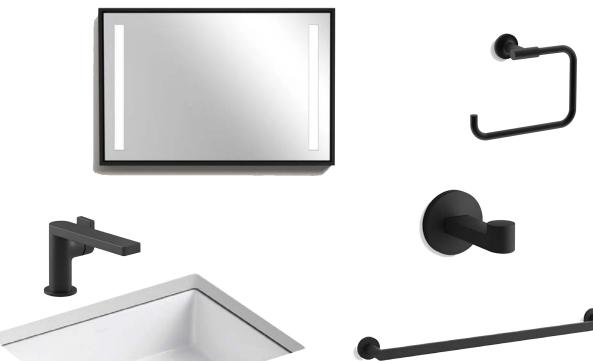

#### **TOWEL BAR**

Manufacturer: Kohler Finish: Matte Black Size: 24"

#### **BATH TISSUE HOLDER**

Manufacturer: Kohler Finish: Matte Black

#### **LED MIRROR**

Custom Framed LED Mirror - Matte Black

#### **TOWEL RING**

Manufacturer: Kohler Finish: Matte Black

#### **ROBE HOOK**

Manufacturer: Kohler Finish: Matte Black

#### SINK

Undermount Color: White

#### FAUCET

Manufacturer: Kohler Finish: Matte Black