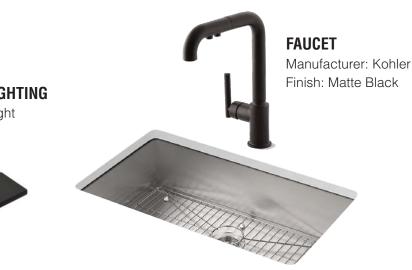

## **KITCHEN & DINING**

**SINK** Manufacturer: Kohler Undermount Stainless Steel Finish

**REFRIGERATOR** Manufacturer: Thermador Finish: Stainless Steel

**OVEN** Manufacturer: Thermador Finish: Stainless Steel