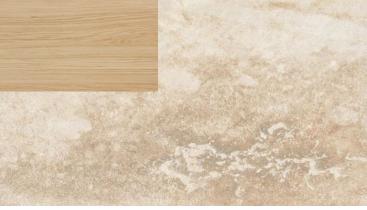

**FLOOR TILE & SHOWER TILE** Matte, Porcelain Tile 12" x 24" & 2" x 2" Mosaic **CABINETRY** Material: Walnut Plain-Sawn Finish: Matte Stain

**COUNTERTOP** Quartz, Valley White Polished Finish

#### **COUNTERTOP** Quartz, Polished Finish

**CABINETRY** Material: Walnut Plain-Sawn Finish: Matte Stain

**FLOOR TILE** Matte, Porcelain Tile 12" x 24"

\*DIGITAL REPRESENTATION MAY VARY WITH ACTUAL MATERIALS. \*THE DEVELOPER RESERVES THE RIGHT TO MAKE ANY MODIFICATIONS THE DEVELOPER