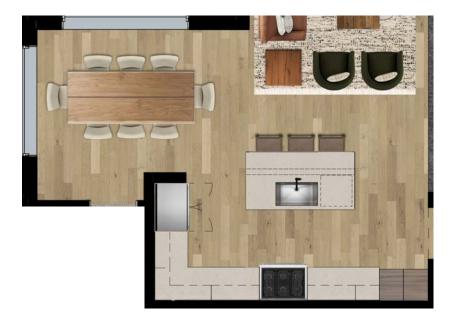

## FLOOR PLAN | EXAMPLE

PACKAGE SUBJECT TO CHANGE

**DECORATIVE LIGHTING** LED Surface-Mount Matte Black

INTERIOR DOOR STYLE Material: White Oak Color: Custom Stained to Coordinate with Wood Flooring

**DOOR HARDWARE** Electronic Entry Finish: Matte Black