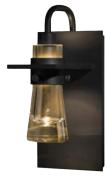

**DECORATIVE LIGHTING** LED Wall Sconce Black Finish

**WOOD FLOORING** Material: Engineered European White Oak Finish: Brushed & Stained; Matte Lacquer

\*DIGITAL REPRESENTATION MAY VARY WITH ACTUAL MATERIALS. \*THE DEVELOPER RESERVES THE RIGHT TO MAKE ANY MODIFICATIONS THE DEVELO