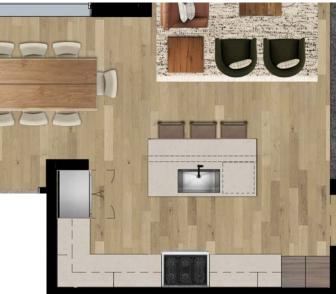

## FLOOR PLAN | EXAMPLE

PACKAGE SUBJECT TO CHANGE

**DECORATIVE LIGHTING** LED Surface-Mount Matte Black

INTERIOR DOOR STYLE Material: White Oak Color: Custom Stained to Coordinate with Wood Flooring

**DOOR HARDWARE** Electronic Entry Finish: Matte Black