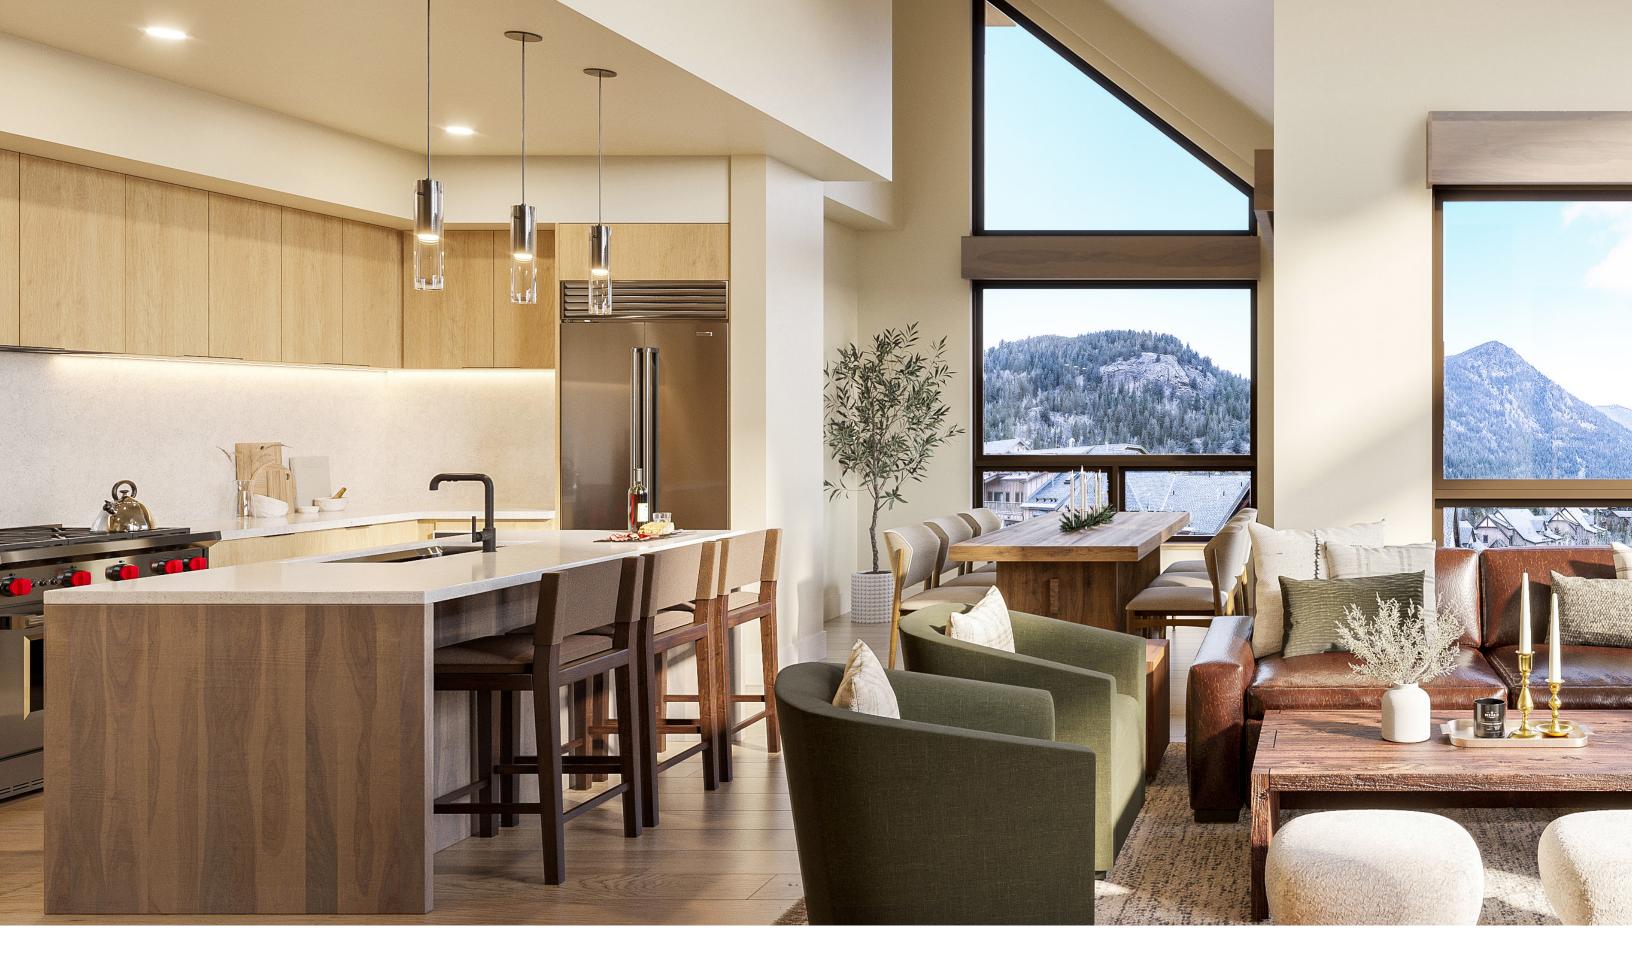

# LIVING ROOM

\*DIGITAL REPRESENTATION MAY VARY WITH ACTUAL MATERIALS. \*THE DEVELOPER RESERVES THE RIGHT TO MAKE ANY MODIFICATIONS THE DEVELOPE

**RESIDENCE FINISH BOOK | VALLEY SCHEME** 

DEEMS NECESSARY

#### FIREPLACE SURROUND WOOD VENEER

Material: White Oak Plain-Sawn Finish: Matte Stain

#### FIREPLACE SURROUND STONE Natural Split-Face White Limestone

FIREPLACE HEARTH

FIREPLACE METAL Blackened Steel

**FIREPLACE CABINET** Material: American Walnut Plain-Sawn Finish: Matte Stain

## LIVING ROOM