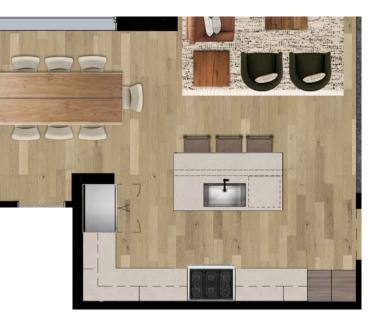

## FLOOR PLAN | EXAMPLE

PACKAGE SUBJECT TO CHANGE

**DECORATIVE LIGHTING** LED Surface-Mount Matte Black

INTERIOR DOOR STYLE Material: White Oak Color: Custom Stained to Coordinate with Wood Flooring

**DOOR HARDWARE** Electronic Entry Finish: Matte Black