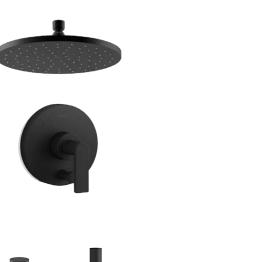

#### **SHOWER HEAD**

Manufacturer: Kohler Finish: Matte Black

HANDSHOWER Manufacturer: Kohler

Finish: Matte Black

BATH FAUCET

Manufacturer: Kohler Finish: Matte Black