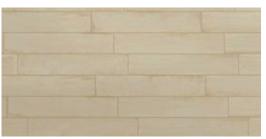

**DECORATIVE LIGHTING** LED Wall Sconce Black Finish

**WOOD FLOORING** Material: Engineered European White Oak Finish: Brushed & Stained; Matte Lacquer

\*DIGITAL REPRESENTATION MAY VARY WITH ACTUAL MATERIALS. \*THE DEVELOPER RESERVES THE RIGHT TO MAKE ANY MODIFICATIONS THE DEVELO

#### **DECORATIVE LIGHTING** 14" H Pendant Light

**WOOD FLOORING** Material: Engineered European White Oak Finish: Brushed & Stained; Matte Lacquer

WALL PAINT

Finish: Eggshell

Color: Manchester Tan

**CABINETRY & DRAWERS** Material: White Oak Plain-Sawn Finish: Matte Stain **ISLAND CABINETRY** Material: American Walnut Plain-Sawn Finish: Matte Stain

WASHER Electrolux Titanium Finish

WOOD FLOORING Material: Engineered European White Oak