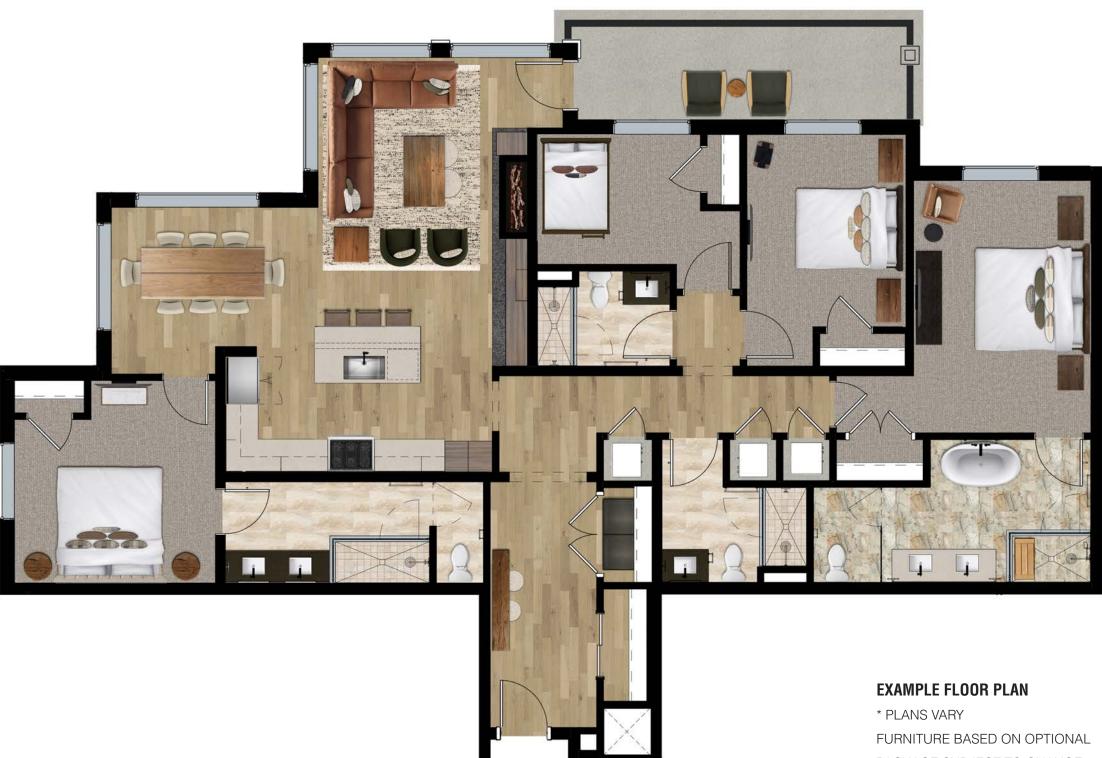

## FLOOR PLAN | EXAMPLE

PACKAGE SUBJECT TO CHANGE

**DECORATIVE LIGHTING** LED Surface-Mount Matte Black

INTERIOR DOOR STYLE Material: White Oak Color: Custom Stained to Coordinate with Wood Flooring

**DOOR HARDWARE** Electronic Entry Finish: Matte Black