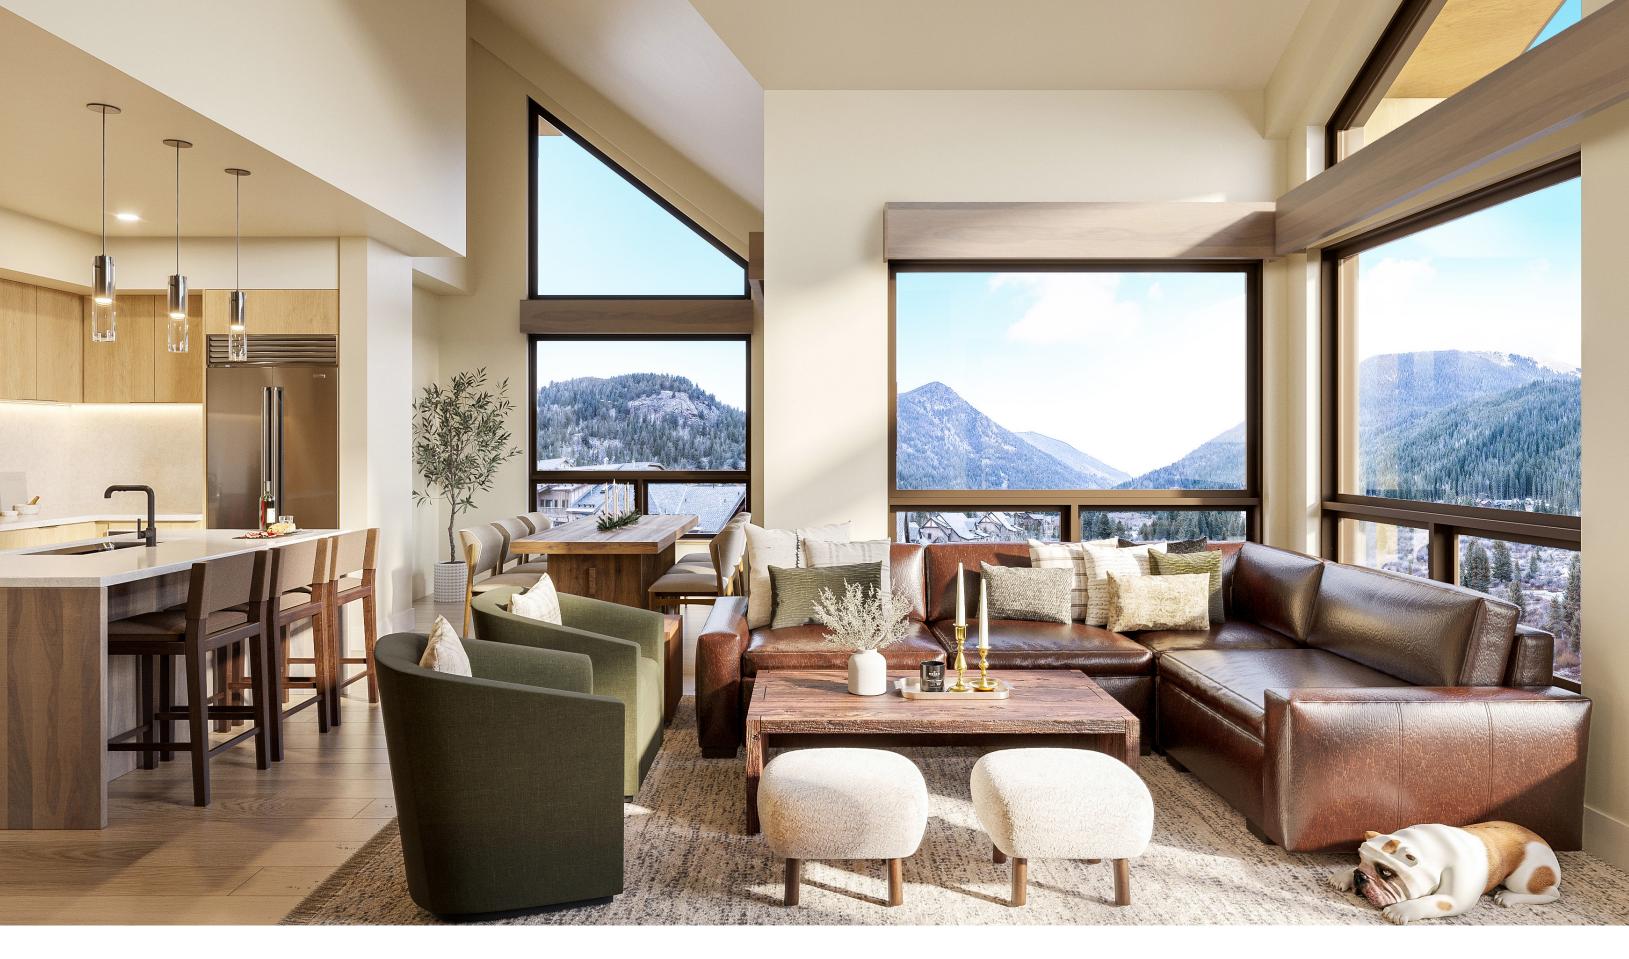

# LIVING ROOM

\*DIGITAL REPRESENTATION MAY VARY WITH ACTUAL MATERIALS. \*THE DEVELOPER RESERVES THE RIGHT TO MAKE ANY MODIFICATIONS THE DEVELOPE

**RESIDENCE FINISH BOOK | VALLEY SCHEME** 

DEEMS NECESSARY

#### FIREPLACE SURROUND WOOD VENEER

Material: White Oak Plain-Sawn Finish: Matte Stain

#### FIREPLACE SURROUND STONE Natural Split-Face White Limestone

FIREPLACE HEARTH

FIREPLACE METAL Blackened Steel

**FIREPLACE CABINET** Material: American Walnut Plain-Sawn Finish: Matte Stain

## LIVING ROOM