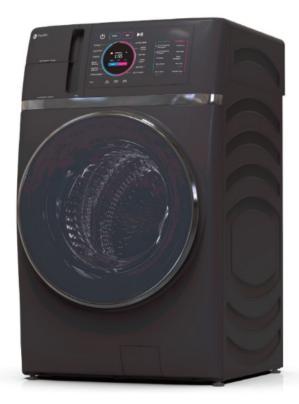

#### **BATH TISSUE HOLDER**

Manufacturer: Kohler Finish: Matte Black

LIGHT FIXTURE Flush-Mount LED Finish: Matte Black

**TYPE A WASHER & DRYER** GE Appliances \*Type A Units only

DRYER Electrolux Titanium Finish

WASHER Electrolux Titanium Finish

WOOD FLOORING Material: Engineered European White Oak