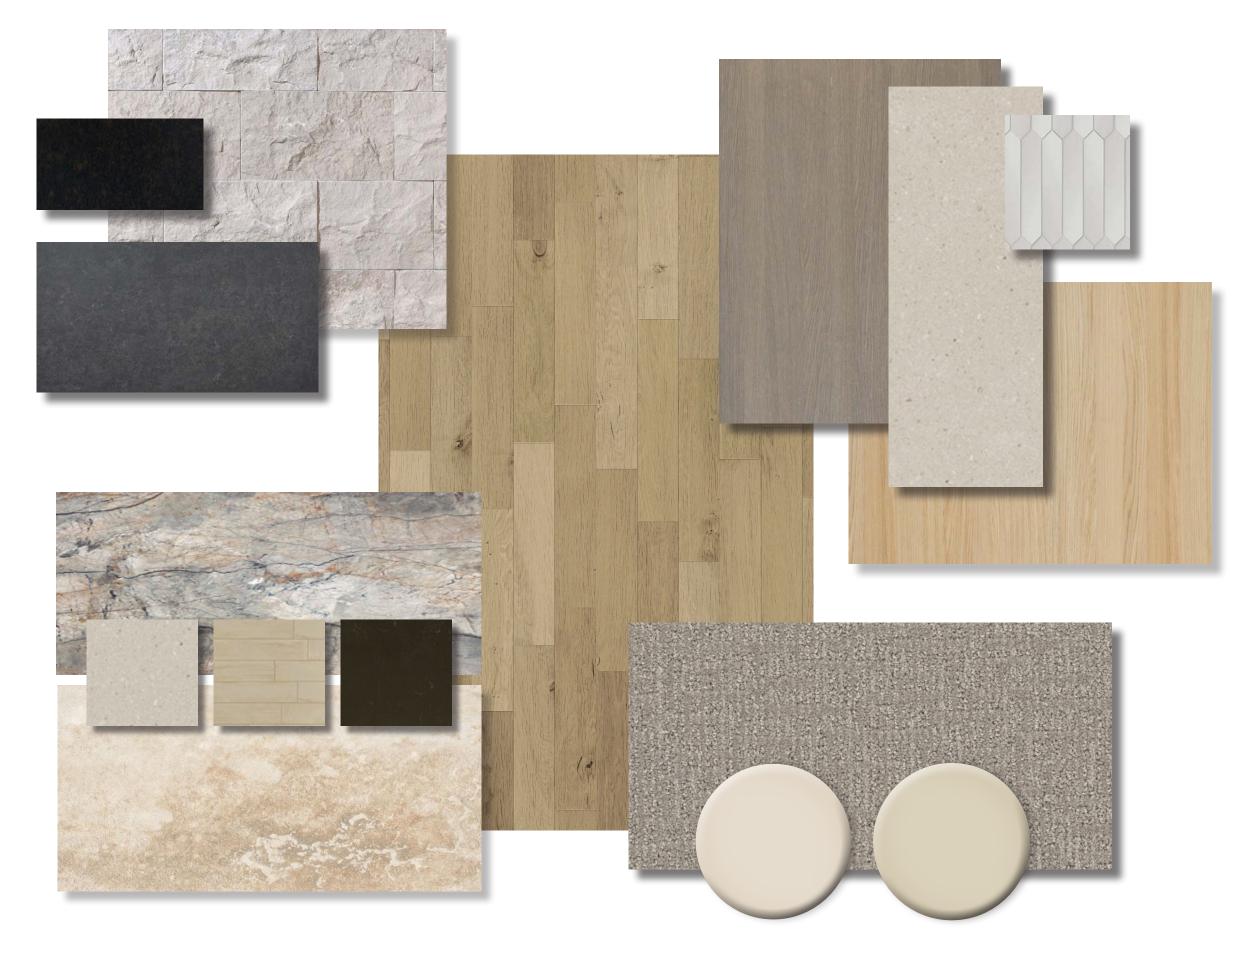

## FINISHES | MATERIAL PALETTE







## FLOOR PLAN | EXAMPLE

PACKAGE SUBJECT TO CHANGE









**DECORATIVE LIGHTING** LED Surface-Mount Matte Black

INTERIOR DOOR STYLE Material: White Oak Color: Custom Stained to Coordinate with Wood Flooring



**DOOR HARDWARE** Electronic Entry Finish: Matte Black



**DECORATIVE LIGHTING** LED Wall Sconce Black Finish



**WOOD FLOORING** Material: Engineered European White Oak Finish: Brushed & Stained; Matte Lacquer

\*DIGITAL REPRESENTATION MAY VARY WITH ACTUAL MATERIALS. \*THE DEVELOPER RESERVES THE RIGHT TO MAKE ANY MODIFICATIONS THE DEVELO

### **RESIDENCE FINISH BOOK | VALLEY SCHEME**

DEEMS NECESSARV

## **ENTRY**



CEILING PAINT

Color: Divine White Finish: Flat

#### WALL PAINT

Color: Manchester Tan Finish: Eggshell







# LIVING RO