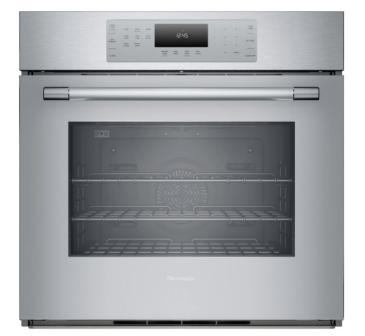

COOKTOP

Finish: Black

Manufacturer: Thermador

**DISHWASHER** Manufacturer: Beko Finish: Stainless Steel