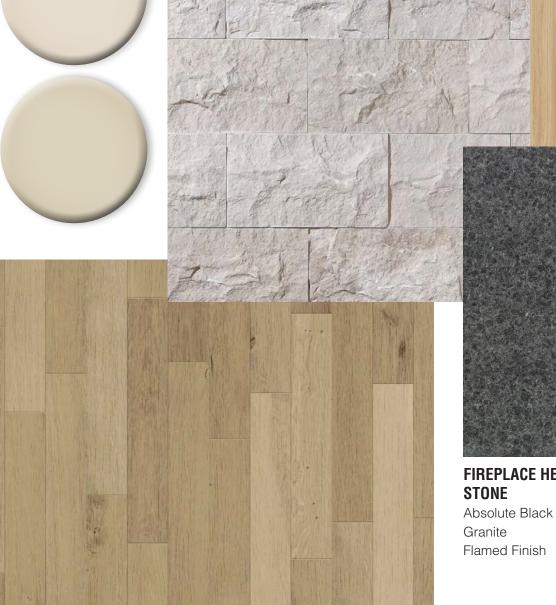

## FINISHES | MATERIAL PALETTE

**DECORATIVE LIGHTING** LED Wall Sconce Black Finish

**WOOD FLOORING** Material: Engineered European White Oak Finish: Brushed & Stained; Matte Lacquer

\*DIGITAL REPRESENTATION MAY VARY WITH ACTUAL MATERIALS. \*THE DEVELOPER RESERVES THE RIGHT TO MAKE ANY MODIFICATIONS THE DEVELO

#### FIREPLACE SURROUND STONE Natural Split-Face White Limestone

FIREPLACE HEARTH

FIREPLACE METAL Blackened Steel

**FIREPLACE CABINET** Material: American Walnut Plain-Sawn Finish: Matte Stain