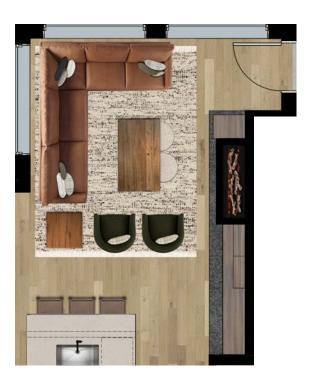

## FLOOR PLAN | EXAMPLE

PACKAGE SUBJECT TO CHANGE

**DECORATIVE LIGHTING** LED Surface-Mount Matte Black

INTERIOR DOOR STYLE Material: White Oak Color: Custom Stained to Coordinate with Wood Flooring

**DOOR HARDWARE** Electronic Entry Finish: Matte Black