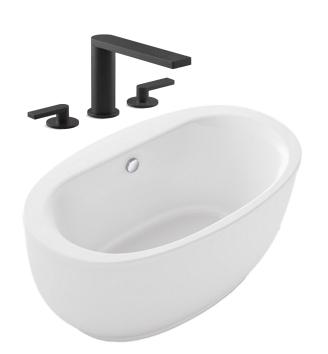

#### **FREE-STANDING TUB**

Manufacturer: Kohler Finish: White

FAUCET

Manufacturer: Kohler Finish: Matte Black