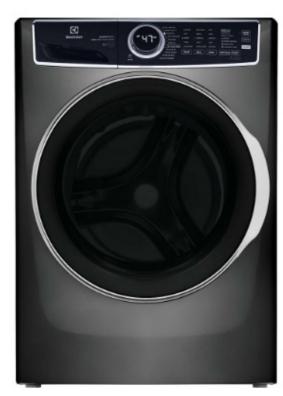

WASHER Electrolux Titanium Finish

WOOD FLOORING Material: Engineered European White Oak