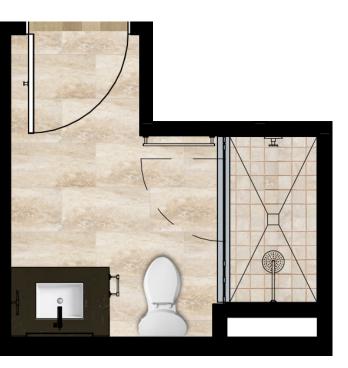

## FLOOR PLAN | EXAMPLE

PACKAGE SUBJECT TO CHANGE

**DECORATIVE LIGHTING** LED Surface-Mount Matte Black

INTERIOR DOOR STYLE Material: White Oak Color: Custom Stained to Coordinate with Wood Flooring

**DOOR HARDWARE** Electronic Entry Finish: Matte Black