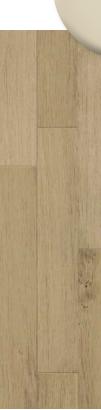

**DECORATIVE LIGHTING** LED Wall Sconce Black Finish

**WOOD FLOORING** Material: Engineered European White Oak Finish: Brushed & Stained; Matte Lacquer

\*DIGITAL REPRESENTATION MAY VARY WITH ACTUAL MATERIALS. \*THE DEVELOPER RESERVES THE RIGHT TO MAKE ANY MODIFICATIONS THE DEVELO

#### **DECORATIVE LIGHTING** 14" H Pendant Light

**WOOD FLOORING** Material: Engineered European White Oak Finish: Brushed & Stained; Matte Lacquer

WALL PAINT

Finish: Eggshell

Color: Manchester Tan

**CABINETRY & DRAWERS** Material: White Oak Plain-Sawn Finish: Matte Stain **ISLAND CABINETRY** Material: American Walnut Plain-Sawn Finish: Matte Stain

WASHER Electrolux Titanium Finish

WOOD FLOORING Material: Engineered European White Oak