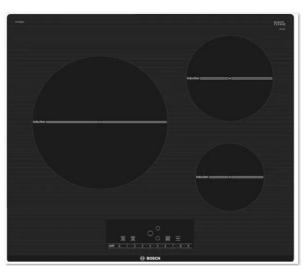

COOKTOP

Finish: Black

Manufacturer: Thermador

**DISHWASHER** Manufacturer: Beko Finish: Stainless Steel